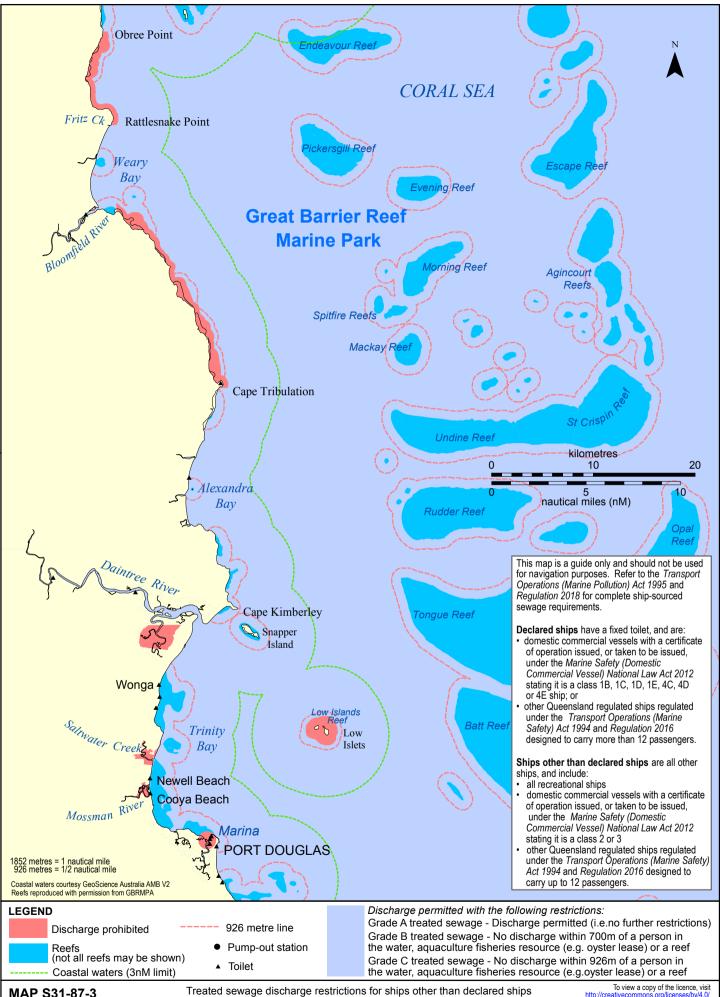

MAP S31-87-3

Maritime Safety Queensland - Spatial Services

under the Transport Operations (Marine Pollution) Act 1995 and Regulation 2018 Version 5 - effective 1 September 2018 Copyright: The State of Queensland 2018 Prepared 30 August 2018

## PORT DOUGLAS - DAINTREE

Treated sewage - ships other than declared ships

| SHIP-SOURCED SEWAGE – DISCHARGE REQUIREMENTS FOR THE GREAT BARRIER REEF MAP SERIES (ONLY) |                                                                                                                                                                                       |
|-------------------------------------------------------------------------------------------|---------------------------------------------------------------------------------------------------------------------------------------------------------------------------------------|
|                                                                                           |                                                                                                                                                                                       |
| Sewage discharge requirements for Ships other than Declared Ships under the               |                                                                                                                                                                                       |
| Transport Operations (Marine Pollution) Act 1995 and Regulation 2018                      |                                                                                                                                                                                       |
|                                                                                           | 1st September 2018                                                                                                                                                                    |
| All ships with a fixed toilet                                                             | For all ships with a fixed toilet sewage must first pass through a macerator which can't be bypassed before being                                                                     |
|                                                                                           | discharged into the marine environment, unless the fixed toilet is a composting toilet.                                                                                               |
|                                                                                           |                                                                                                                                                                                       |
| Untreated sewage                                                                          | Prohibited Discharge Waters  Illegal to discharge in coastal waters that are:                                                                                                         |
|                                                                                           | - a boat harbour                                                                                                                                                                      |
|                                                                                           | - a canal                                                                                                                                                                             |
|                                                                                           | - a marina                                                                                                                                                                            |
|                                                                                           | - an area within the Great Barrier Reef Coast Marine Park prescribed under Schedule 6 of the Regulation                                                                               |
|                                                                                           |                                                                                                                                                                                       |
|                                                                                           | Smooth Waters (Includes rivers, creeks and designated smooth waters)                                                                                                                  |
|                                                                                           | * Illegal to discharge                                                                                                                                                                |
|                                                                                           | Open Waters                                                                                                                                                                           |
|                                                                                           | * Illegal to discharge within ½ nautical mile (926m) of a wharf or jetty, other than a jetty that is a marina                                                                         |
|                                                                                           | * Illegal to discharge within 1 nautical mile (1852 metres) of a person in the water, or aquaculture fisheries resources                                                              |
|                                                                                           | * 7 to 15 persons - Illegal to discharge within 1 nautical mile of a reef, the low water mark of an island or the mainland * 16 or more persons - Illegal to discharge in open waters |
|                                                                                           | 16 of more persons - megal to discharge in open waters                                                                                                                                |
|                                                                                           |                                                                                                                                                                                       |
|                                                                                           |                                                                                                                                                                                       |
| Treated sewage                                                                            | Prohibited Discharge Waters                                                                                                                                                           |
| discharge requirements                                                                    | Illegal to discharge in coastal waters that are: - a boat harbour                                                                                                                     |
|                                                                                           | - a canal                                                                                                                                                                             |
|                                                                                           | - a marina                                                                                                                                                                            |
|                                                                                           | - an area within the Great Barrier Reef Coast Marine Park prescribed under Schedule 6 of the Regulation                                                                               |
|                                                                                           |                                                                                                                                                                                       |
|                                                                                           | Smooth Waters and Open Waters                                                                                                                                                         |
|                                                                                           | Illegal to discharge Grade C Treated Sewage within $\frac{1}{2}$ nautical mile (926 metres) of - a person in the water                                                                |
|                                                                                           | - aquaculture fisheries resources                                                                                                                                                     |
|                                                                                           | - reef                                                                                                                                                                                |
|                                                                                           | Warral to disabarra Crada B Treated Courses within 700 m of                                                                                                                           |
|                                                                                           | Illegal to discharge Grade B Treated Sewage within 700 m of: - a person in the water                                                                                                  |
|                                                                                           | - aquaculture resources                                                                                                                                                               |
|                                                                                           | - a reef.                                                                                                                                                                             |
|                                                                                           | Illegal to discharge Grade A Treated Sewage in prohibited discharge waters                                                                                                            |
|                                                                                           | - No other restrictions                                                                                                                                                               |
| On-Board Documents                                                                        | All vessels with a sewage treatment sytem are required to have the following on-board and available for inspection:                                                                   |
|                                                                                           | - Sewage treatment system manufacturer's details                                                                                                                                      |
|                                                                                           | - Sewage treatment system documentation                                                                                                                                               |
|                                                                                           | <ul> <li>Sewage treatment system service manual</li> <li>Sewage treatment system service records including maintenance and assessment documentation</li> </ul>                        |
|                                                                                           | - Sewaye treatment system service records including maintenance and assessment documentation                                                                                          |