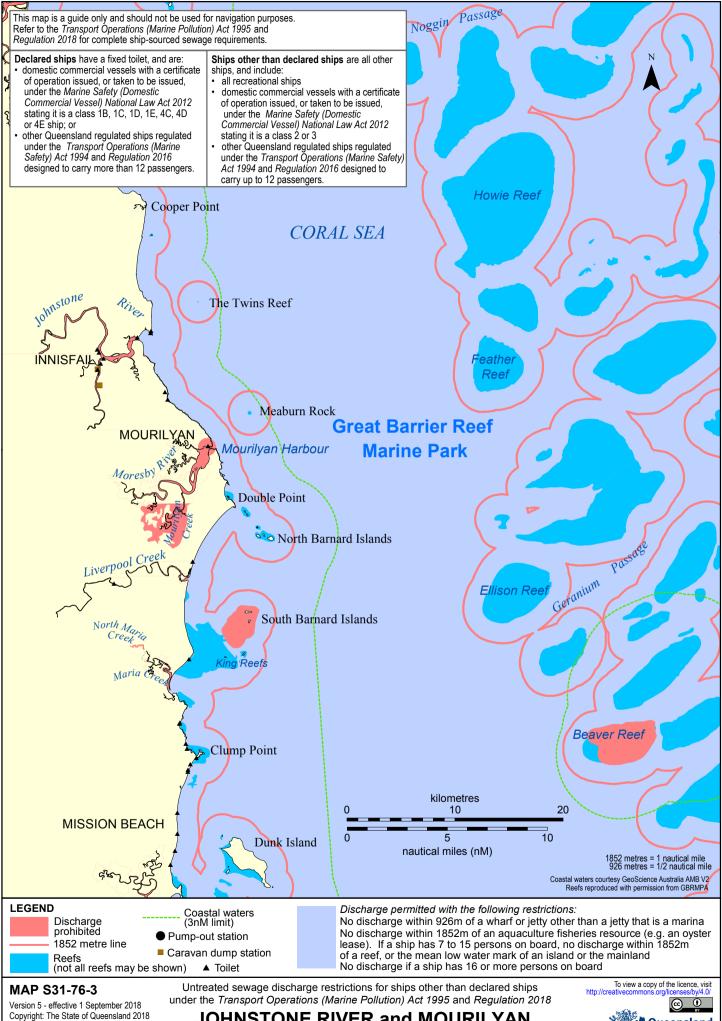

## JOHNSTONE RIVER and MOURILYAN

Untreated sewage - ships other than declared ships

| SHIP-SOURCED SEWAGE – DISCHARGE REQUIREMENTS FOR THE GREAT BARRIER REEF MAP SERIES (ONLY) |                                                                                                                                                                                       |
|-------------------------------------------------------------------------------------------|---------------------------------------------------------------------------------------------------------------------------------------------------------------------------------------|
|                                                                                           |                                                                                                                                                                                       |
| Sewage discharge requirements for Ships other than Declared Ships under the               |                                                                                                                                                                                       |
| Transport Operations (Marine Pollution) Act 1995 and Regulation 2018                      |                                                                                                                                                                                       |
|                                                                                           | 1st September 2018                                                                                                                                                                    |
| All ships with a fixed toilet                                                             | For all ships with a fixed toilet sewage must first pass through a macerator which can't be bypassed before being                                                                     |
|                                                                                           | discharged into the marine environment, unless the fixed toilet is a composting toilet.                                                                                               |
|                                                                                           |                                                                                                                                                                                       |
| Untreated sewage                                                                          | Prohibited Discharge Waters  Illegal to discharge in coastal waters that are:                                                                                                         |
|                                                                                           | - a boat harbour                                                                                                                                                                      |
|                                                                                           | - a canal                                                                                                                                                                             |
|                                                                                           | - a marina                                                                                                                                                                            |
|                                                                                           | - an area within the Great Barrier Reef Coast Marine Park prescribed under Schedule 6 of the Regulation                                                                               |
|                                                                                           |                                                                                                                                                                                       |
|                                                                                           | Smooth Waters (Includes rivers, creeks and designated smooth waters)                                                                                                                  |
|                                                                                           | * Illegal to discharge                                                                                                                                                                |
|                                                                                           | Open Waters                                                                                                                                                                           |
|                                                                                           | * Illegal to discharge within ½ nautical mile (926m) of a wharf or jetty, other than a jetty that is a marina                                                                         |
|                                                                                           | * Illegal to discharge within 1 nautical mile (1852 metres) of a person in the water, or aquaculture fisheries resources                                                              |
|                                                                                           | * 7 to 15 persons - Illegal to discharge within 1 nautical mile of a reef, the low water mark of an island or the mainland * 16 or more persons - Illegal to discharge in open waters |
|                                                                                           | 16 of more persons - megal to discharge in open waters                                                                                                                                |
|                                                                                           |                                                                                                                                                                                       |
|                                                                                           |                                                                                                                                                                                       |
| Treated sewage                                                                            | Prohibited Discharge Waters                                                                                                                                                           |
| discharge requirements                                                                    | Illegal to discharge in coastal waters that are: - a boat harbour                                                                                                                     |
|                                                                                           | - a canal                                                                                                                                                                             |
|                                                                                           | - a marina                                                                                                                                                                            |
|                                                                                           | - an area within the Great Barrier Reef Coast Marine Park prescribed under Schedule 6 of the Regulation                                                                               |
|                                                                                           |                                                                                                                                                                                       |
|                                                                                           | Smooth Waters and Open Waters                                                                                                                                                         |
|                                                                                           | Illegal to discharge Grade C Treated Sewage within $\frac{1}{2}$ nautical mile (926 metres) of - a person in the water                                                                |
|                                                                                           | - aquaculture fisheries resources                                                                                                                                                     |
|                                                                                           | - reef                                                                                                                                                                                |
|                                                                                           | Warral to disabarra Crada B Treated Courses within 700 m of                                                                                                                           |
|                                                                                           | Illegal to discharge Grade B Treated Sewage within 700 m of: - a person in the water                                                                                                  |
|                                                                                           | - aquaculture resources                                                                                                                                                               |
|                                                                                           | - a reef.                                                                                                                                                                             |
|                                                                                           | Illegal to discharge Grade A Treated Sewage in prohibited discharge waters                                                                                                            |
|                                                                                           | - No other restrictions                                                                                                                                                               |
| On-Board Documents                                                                        | All vessels with a sewage treatment sytem are required to have the following on-board and available for inspection:                                                                   |
|                                                                                           | - Sewage treatment system manufacturer's details                                                                                                                                      |
|                                                                                           | - Sewage treatment system documentation                                                                                                                                               |
|                                                                                           | <ul> <li>Sewage treatment system service manual</li> <li>Sewage treatment system service records including maintenance and assessment documentation</li> </ul>                        |
|                                                                                           | - Sewaye treatment system service records including maintenance and assessment documentation                                                                                          |