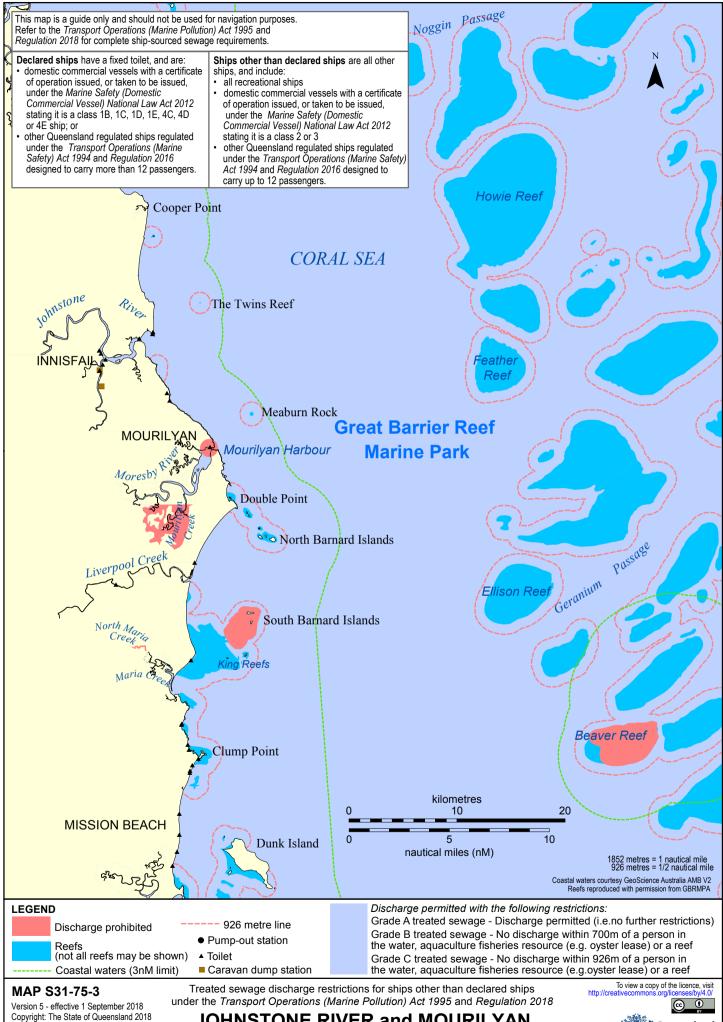

## JOHNSTONE RIVER and MOURILYAN

Treated sewage - ships other than declared ships

Government

| SHIP-SOURCED SEWAGE – DISCHARGE REQUIREMENTS FOR THE GREAT BARRIER REEF MAP SERIES (ONLY) |                                                                                                                                                                                       |
|-------------------------------------------------------------------------------------------|---------------------------------------------------------------------------------------------------------------------------------------------------------------------------------------|
|                                                                                           |                                                                                                                                                                                       |
| Sewage discharge requirements for Ships other than Declared Ships under the               |                                                                                                                                                                                       |
| Transport Operations (Marine Pollution) Act 1995 and Regulation 2018                      |                                                                                                                                                                                       |
|                                                                                           | 1st September 2018                                                                                                                                                                    |
| All ships with a fixed toilet                                                             | For all ships with a fixed toilet sewage must first pass through a macerator which can't be bypassed before being                                                                     |
|                                                                                           | discharged into the marine environment, unless the fixed toilet is a composting toilet.                                                                                               |
|                                                                                           |                                                                                                                                                                                       |
| Untreated sewage                                                                          | Prohibited Discharge Waters  Illegal to discharge in coastal waters that are:                                                                                                         |
|                                                                                           | - a boat harbour                                                                                                                                                                      |
|                                                                                           | - a canal                                                                                                                                                                             |
|                                                                                           | - a marina                                                                                                                                                                            |
|                                                                                           | - an area within the Great Barrier Reef Coast Marine Park prescribed under Schedule 6 of the Regulation                                                                               |
|                                                                                           |                                                                                                                                                                                       |
|                                                                                           | Smooth Waters (Includes rivers, creeks and designated smooth waters)                                                                                                                  |
|                                                                                           | * Illegal to discharge                                                                                                                                                                |
|                                                                                           | Open Waters                                                                                                                                                                           |
|                                                                                           | * Illegal to discharge within ½ nautical mile (926m) of a wharf or jetty, other than a jetty that is a marina                                                                         |
|                                                                                           | * Illegal to discharge within 1 nautical mile (1852 metres) of a person in the water, or aquaculture fisheries resources                                                              |
|                                                                                           | * 7 to 15 persons - Illegal to discharge within 1 nautical mile of a reef, the low water mark of an island or the mainland * 16 or more persons - Illegal to discharge in open waters |
|                                                                                           | 16 of more persons - megal to discharge in open waters                                                                                                                                |
|                                                                                           |                                                                                                                                                                                       |
|                                                                                           |                                                                                                                                                                                       |
| Treated sewage                                                                            | Prohibited Discharge Waters                                                                                                                                                           |
| discharge requirements                                                                    | Illegal to discharge in coastal waters that are: - a boat harbour                                                                                                                     |
|                                                                                           | - a canal                                                                                                                                                                             |
|                                                                                           | - a marina                                                                                                                                                                            |
|                                                                                           | - an area within the Great Barrier Reef Coast Marine Park prescribed under Schedule 6 of the Regulation                                                                               |
|                                                                                           |                                                                                                                                                                                       |
|                                                                                           | Smooth Waters and Open Waters                                                                                                                                                         |
|                                                                                           | Illegal to discharge Grade C Treated Sewage within $\frac{1}{2}$ nautical mile (926 metres) of - a person in the water                                                                |
|                                                                                           | - aquaculture fisheries resources                                                                                                                                                     |
|                                                                                           | - reef                                                                                                                                                                                |
|                                                                                           | Warral to disabarra Crada B Treated Courses within 700 m of                                                                                                                           |
|                                                                                           | Illegal to discharge Grade B Treated Sewage within 700 m of: - a person in the water                                                                                                  |
|                                                                                           | - aquaculture resources                                                                                                                                                               |
|                                                                                           | - a reef.                                                                                                                                                                             |
|                                                                                           | Illegal to discharge Grade A Treated Sewage in prohibited discharge waters                                                                                                            |
|                                                                                           | - No other restrictions                                                                                                                                                               |
| On-Board Documents                                                                        | All vessels with a sewage treatment sytem are required to have the following on-board and available for inspection:                                                                   |
|                                                                                           | - Sewage treatment system manufacturer's details                                                                                                                                      |
|                                                                                           | - Sewage treatment system documentation                                                                                                                                               |
|                                                                                           | <ul> <li>Sewage treatment system service manual</li> <li>Sewage treatment system service records including maintenance and assessment documentation</li> </ul>                        |
|                                                                                           | - Sewaye treatment system service records including maintenance and assessment documentation                                                                                          |