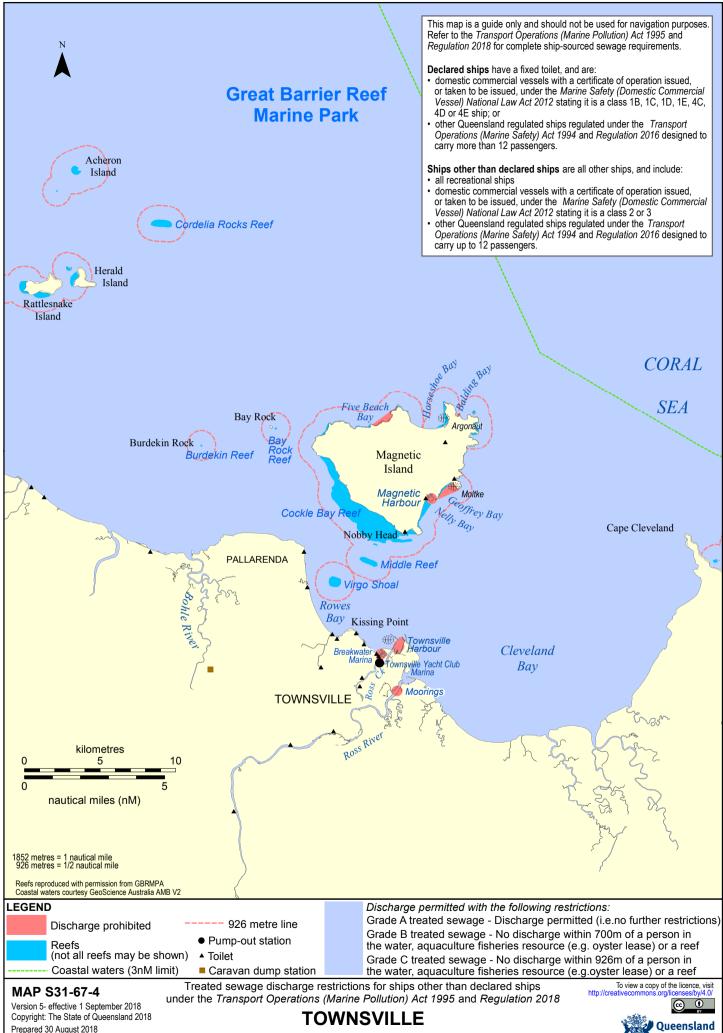

Treated sewage - ships other than declared ships

Maritime Safety Queensland - Spatial Services

| SHIP-SOURCED SEWAGE – DISCHARGE REQUIREMENTS FOR THE GREAT BARRIER REEF MAP SERIES (ONLY) |                                                                                                                                                                                       |
|-------------------------------------------------------------------------------------------|---------------------------------------------------------------------------------------------------------------------------------------------------------------------------------------|
|                                                                                           |                                                                                                                                                                                       |
| Sewage discharge requirements for Ships other than Declared Ships under the               |                                                                                                                                                                                       |
| Transport Operations (Marine Pollution) Act 1995 and Regulation 2018                      |                                                                                                                                                                                       |
|                                                                                           | 1st September 2018                                                                                                                                                                    |
| All ships with a fixed toilet                                                             | For all ships with a fixed toilet sewage must first pass through a macerator which can't be bypassed before being                                                                     |
|                                                                                           | discharged into the marine environment, unless the fixed toilet is a composting toilet.                                                                                               |
|                                                                                           |                                                                                                                                                                                       |
| Untreated sewage                                                                          | Prohibited Discharge Waters  Illegal to discharge in coastal waters that are:                                                                                                         |
|                                                                                           | - a boat harbour                                                                                                                                                                      |
|                                                                                           | - a canal                                                                                                                                                                             |
|                                                                                           | - a marina                                                                                                                                                                            |
|                                                                                           | - an area within the Great Barrier Reef Coast Marine Park prescribed under Schedule 6 of the Regulation                                                                               |
|                                                                                           |                                                                                                                                                                                       |
|                                                                                           | Smooth Waters (Includes rivers, creeks and designated smooth waters)                                                                                                                  |
|                                                                                           | * Illegal to discharge                                                                                                                                                                |
|                                                                                           | Open Waters                                                                                                                                                                           |
|                                                                                           | * Illegal to discharge within ½ nautical mile (926m) of a wharf or jetty, other than a jetty that is a marina                                                                         |
|                                                                                           | * Illegal to discharge within 1 nautical mile (1852 metres) of a person in the water, or aquaculture fisheries resources                                                              |
|                                                                                           | * 7 to 15 persons - Illegal to discharge within 1 nautical mile of a reef, the low water mark of an island or the mainland * 16 or more persons - Illegal to discharge in open waters |
|                                                                                           | 16 of more persons - megal to discharge in open waters                                                                                                                                |
|                                                                                           |                                                                                                                                                                                       |
|                                                                                           |                                                                                                                                                                                       |
| Treated sewage                                                                            | Prohibited Discharge Waters                                                                                                                                                           |
| discharge requirements                                                                    | Illegal to discharge in coastal waters that are: - a boat harbour                                                                                                                     |
|                                                                                           | - a canal                                                                                                                                                                             |
|                                                                                           | - a marina                                                                                                                                                                            |
|                                                                                           | - an area within the Great Barrier Reef Coast Marine Park prescribed under Schedule 6 of the Regulation                                                                               |
|                                                                                           |                                                                                                                                                                                       |
|                                                                                           | Smooth Waters and Open Waters                                                                                                                                                         |
|                                                                                           | Illegal to discharge Grade C Treated Sewage within $\frac{1}{2}$ nautical mile (926 metres) of - a person in the water                                                                |
|                                                                                           | - aquaculture fisheries resources                                                                                                                                                     |
|                                                                                           | - reef                                                                                                                                                                                |
|                                                                                           | Warral to disabarra Crada B Treated Courses within 700 m of                                                                                                                           |
|                                                                                           | Illegal to discharge Grade B Treated Sewage within 700 m of: - a person in the water                                                                                                  |
|                                                                                           | - aquaculture resources                                                                                                                                                               |
|                                                                                           | - a reef.                                                                                                                                                                             |
|                                                                                           | Illegal to discharge Grade A Treated Sewage in prohibited discharge waters                                                                                                            |
|                                                                                           | - No other restrictions                                                                                                                                                               |
| On-Board Documents                                                                        | All vessels with a sewage treatment sytem are required to have the following on-board and available for inspection:                                                                   |
|                                                                                           | - Sewage treatment system manufacturer's details                                                                                                                                      |
|                                                                                           | - Sewage treatment system documentation                                                                                                                                               |
|                                                                                           | <ul> <li>Sewage treatment system service manual</li> <li>Sewage treatment system service records including maintenance and assessment documentation</li> </ul>                        |
|                                                                                           | - Sewaye treatment system service records including maintenance and assessment documentation                                                                                          |