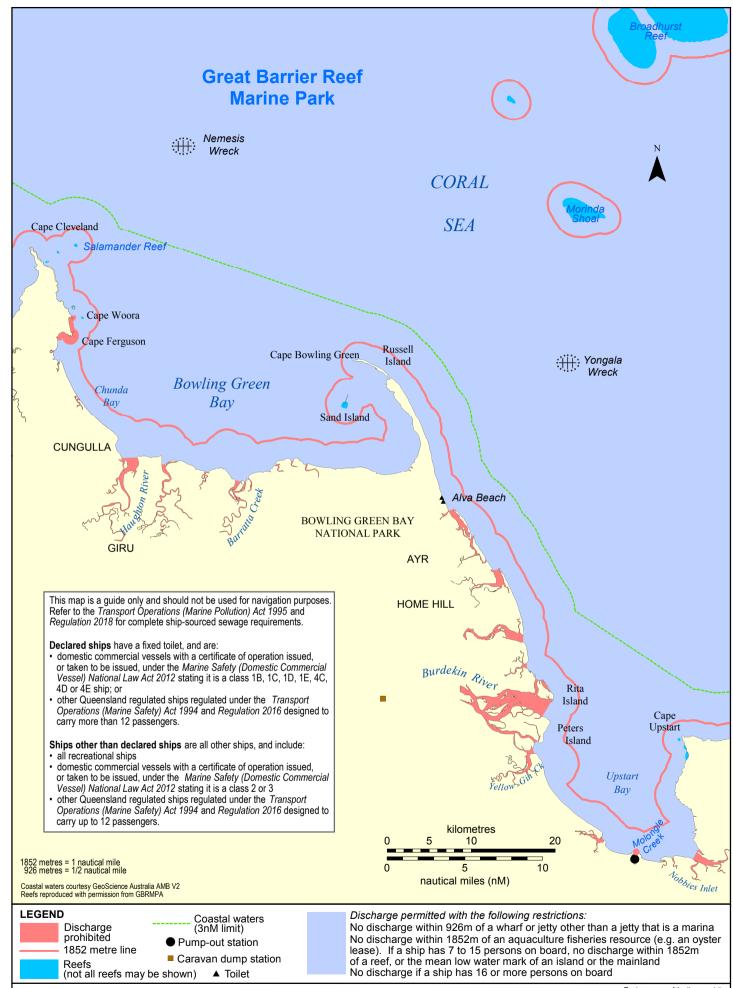

## MAP S31-64-3

Untreated sewage discharge restrictions for ships other than declared ships under the *Transport Operations (Marine Pollution) Act* 1995 and *Regulation* 2018

## CAPE BOWLING GREEN

Untreated sewage - ships other than declared ships

Version 5 - effective 1 September 2018

| SHIP-SOURCED SEWAGE – DISCHARGE REQUIREMENTS FOR THE GREAT BARRIER REEF MAP SERIES (ONLY) |                                                                                                                                                                                       |
|-------------------------------------------------------------------------------------------|---------------------------------------------------------------------------------------------------------------------------------------------------------------------------------------|
|                                                                                           |                                                                                                                                                                                       |
| Sewage discharge requirements for Ships other than Declared Ships under the               |                                                                                                                                                                                       |
| Transport Operations (Marine Pollution) Act 1995 and Regulation 2018                      |                                                                                                                                                                                       |
|                                                                                           | 1st September 2018                                                                                                                                                                    |
| All ships with a fixed toilet                                                             | For all ships with a fixed toilet sewage must first pass through a macerator which can't be bypassed before being                                                                     |
|                                                                                           | discharged into the marine environment, unless the fixed toilet is a composting toilet.                                                                                               |
|                                                                                           |                                                                                                                                                                                       |
| Untreated sewage                                                                          | Prohibited Discharge Waters  Illegal to discharge in coastal waters that are:                                                                                                         |
|                                                                                           | - a boat harbour                                                                                                                                                                      |
|                                                                                           | - a canal                                                                                                                                                                             |
|                                                                                           | - a marina                                                                                                                                                                            |
|                                                                                           | - an area within the Great Barrier Reef Coast Marine Park prescribed under Schedule 6 of the Regulation                                                                               |
|                                                                                           |                                                                                                                                                                                       |
|                                                                                           | Smooth Waters (Includes rivers, creeks and designated smooth waters)                                                                                                                  |
|                                                                                           | * Illegal to discharge                                                                                                                                                                |
|                                                                                           | Open Waters                                                                                                                                                                           |
|                                                                                           | * Illegal to discharge within ½ nautical mile (926m) of a wharf or jetty, other than a jetty that is a marina                                                                         |
|                                                                                           | * Illegal to discharge within 1 nautical mile (1852 metres) of a person in the water, or aquaculture fisheries resources                                                              |
|                                                                                           | * 7 to 15 persons - Illegal to discharge within 1 nautical mile of a reef, the low water mark of an island or the mainland * 16 or more persons - Illegal to discharge in open waters |
|                                                                                           | 16 of more persons - megal to discharge in open waters                                                                                                                                |
|                                                                                           |                                                                                                                                                                                       |
|                                                                                           |                                                                                                                                                                                       |
| Treated sewage                                                                            | Prohibited Discharge Waters                                                                                                                                                           |
| discharge requirements                                                                    | Illegal to discharge in coastal waters that are: - a boat harbour                                                                                                                     |
|                                                                                           | - a canal                                                                                                                                                                             |
|                                                                                           | - a marina                                                                                                                                                                            |
|                                                                                           | - an area within the Great Barrier Reef Coast Marine Park prescribed under Schedule 6 of the Regulation                                                                               |
|                                                                                           |                                                                                                                                                                                       |
|                                                                                           | Smooth Waters and Open Waters                                                                                                                                                         |
|                                                                                           | Illegal to discharge Grade C Treated Sewage within $\frac{1}{2}$ nautical mile (926 metres) of - a person in the water                                                                |
|                                                                                           | - aquaculture fisheries resources                                                                                                                                                     |
|                                                                                           | - reef                                                                                                                                                                                |
|                                                                                           | Warral to disabarra Crada B Treated Courses within 700 m of                                                                                                                           |
|                                                                                           | Illegal to discharge Grade B Treated Sewage within 700 m of: - a person in the water                                                                                                  |
|                                                                                           | - aquaculture resources                                                                                                                                                               |
|                                                                                           | - a reef.                                                                                                                                                                             |
|                                                                                           | Illegal to discharge Grade A Treated Sewage in prohibited discharge waters                                                                                                            |
|                                                                                           | - No other restrictions                                                                                                                                                               |
| On-Board Documents                                                                        | All vessels with a sewage treatment sytem are required to have the following on-board and available for inspection:                                                                   |
|                                                                                           | - Sewage treatment system manufacturer's details                                                                                                                                      |
|                                                                                           | - Sewage treatment system documentation                                                                                                                                               |
|                                                                                           | <ul> <li>Sewage treatment system service manual</li> <li>Sewage treatment system service records including maintenance and assessment documentation</li> </ul>                        |
|                                                                                           | - Sewaye treatment system service records including maintenance and assessment documentation                                                                                          |