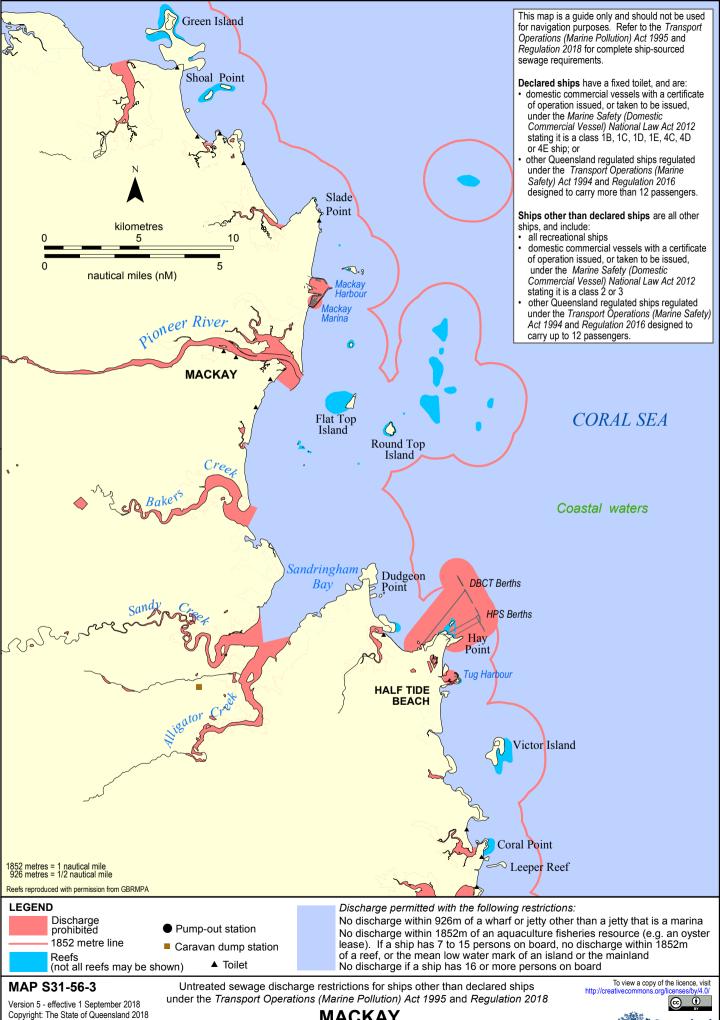

Untreated sewage - ships other than declared ships

Prepared 30 August 2018

Maritime Safety Queensland - Spatial Services

**MACKAY** 

| SHIP-SOURCED SEWAGE – DISCHARGE REQUIREMENTS FOR THE GREAT BARRIER REEF MAP SERIES (ONLY) |                                                                                                                                                                                       |
|-------------------------------------------------------------------------------------------|---------------------------------------------------------------------------------------------------------------------------------------------------------------------------------------|
|                                                                                           |                                                                                                                                                                                       |
| Sewage discharge requirements for Ships other than Declared Ships under the               |                                                                                                                                                                                       |
| Transport Operations (Marine Pollution) Act 1995 and Regulation 2018                      |                                                                                                                                                                                       |
|                                                                                           | 1st September 2018                                                                                                                                                                    |
| All ships with a fixed toilet                                                             | For all ships with a fixed toilet sewage must first pass through a macerator which can't be bypassed before being                                                                     |
|                                                                                           | discharged into the marine environment, unless the fixed toilet is a composting toilet.                                                                                               |
|                                                                                           |                                                                                                                                                                                       |
| Untreated sewage                                                                          | Prohibited Discharge Waters  Illegal to discharge in coastal waters that are:                                                                                                         |
|                                                                                           | - a boat harbour                                                                                                                                                                      |
|                                                                                           | - a canal                                                                                                                                                                             |
|                                                                                           | - a marina                                                                                                                                                                            |
|                                                                                           | - an area within the Great Barrier Reef Coast Marine Park prescribed under Schedule 6 of the Regulation                                                                               |
|                                                                                           |                                                                                                                                                                                       |
|                                                                                           | Smooth Waters (Includes rivers, creeks and designated smooth waters)                                                                                                                  |
|                                                                                           | * Illegal to discharge                                                                                                                                                                |
|                                                                                           | Open Waters                                                                                                                                                                           |
|                                                                                           | * Illegal to discharge within ½ nautical mile (926m) of a wharf or jetty, other than a jetty that is a marina                                                                         |
|                                                                                           | * Illegal to discharge within 1 nautical mile (1852 metres) of a person in the water, or aquaculture fisheries resources                                                              |
|                                                                                           | * 7 to 15 persons - Illegal to discharge within 1 nautical mile of a reef, the low water mark of an island or the mainland * 16 or more persons - Illegal to discharge in open waters |
|                                                                                           | 16 of more persons - megal to discharge in open waters                                                                                                                                |
|                                                                                           |                                                                                                                                                                                       |
|                                                                                           |                                                                                                                                                                                       |
| Treated sewage                                                                            | Prohibited Discharge Waters                                                                                                                                                           |
| discharge requirements                                                                    | Illegal to discharge in coastal waters that are: - a boat harbour                                                                                                                     |
|                                                                                           | - a canal                                                                                                                                                                             |
|                                                                                           | - a marina                                                                                                                                                                            |
|                                                                                           | - an area within the Great Barrier Reef Coast Marine Park prescribed under Schedule 6 of the Regulation                                                                               |
|                                                                                           |                                                                                                                                                                                       |
|                                                                                           | Smooth Waters and Open Waters                                                                                                                                                         |
|                                                                                           | Illegal to discharge Grade C Treated Sewage within $\frac{1}{2}$ nautical mile (926 metres) of - a person in the water                                                                |
|                                                                                           | - aquaculture fisheries resources                                                                                                                                                     |
|                                                                                           | - reef                                                                                                                                                                                |
|                                                                                           | Warral to disabarra Crada B Treated Courses within 700 m of                                                                                                                           |
|                                                                                           | Illegal to discharge Grade B Treated Sewage within 700 m of: - a person in the water                                                                                                  |
|                                                                                           | - aquaculture resources                                                                                                                                                               |
|                                                                                           | - a reef.                                                                                                                                                                             |
|                                                                                           | Illegal to discharge Grade A Treated Sewage in prohibited discharge waters                                                                                                            |
|                                                                                           | - No other restrictions                                                                                                                                                               |
| On-Board Documents                                                                        | All vessels with a sewage treatment sytem are required to have the following on-board and available for inspection:                                                                   |
|                                                                                           | - Sewage treatment system manufacturer's details                                                                                                                                      |
|                                                                                           | - Sewage treatment system documentation                                                                                                                                               |
|                                                                                           | <ul> <li>Sewage treatment system service manual</li> <li>Sewage treatment system service records including maintenance and assessment documentation</li> </ul>                        |
|                                                                                           | - Sewaye treatment system service records including maintenance and assessment documentation                                                                                          |