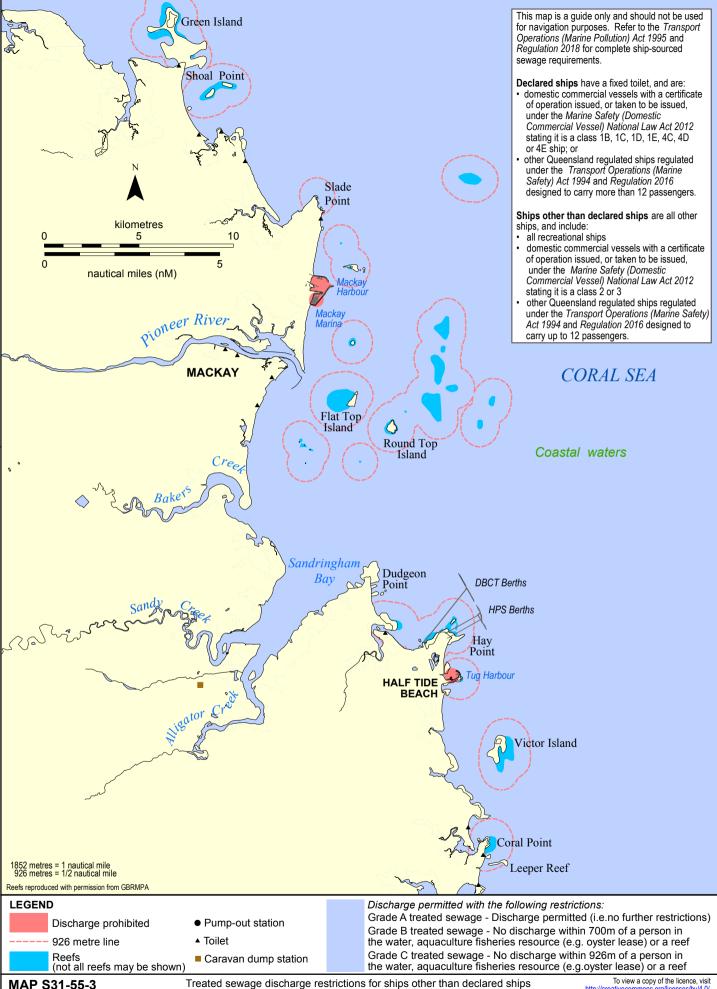

MAP S31-55-3

Prepared 30 August 2018

Version 5 - effective 1 September 2018 Copyright: The State of Queensland 2018

Maritime Safety Queensland - Spatial Services

under the Transport Operations (Marine Pollution) Act 1995 and Regulation 2018

## **MACKAY**

Treated sewage - ships other than declared ships

| SHIP-SOURCED SEWAGE – DISCHARGE REQUIREMENTS FOR THE GREAT BARRIER REEF MAP SERIES (ONLY) |                                                                                                                                                                                       |
|-------------------------------------------------------------------------------------------|---------------------------------------------------------------------------------------------------------------------------------------------------------------------------------------|
|                                                                                           |                                                                                                                                                                                       |
| Sewage discharge requirements for Ships other than Declared Ships under the               |                                                                                                                                                                                       |
| Transport Operations (Marine Pollution) Act 1995 and Regulation 2018                      |                                                                                                                                                                                       |
|                                                                                           | 1st September 2018                                                                                                                                                                    |
| All ships with a fixed toilet                                                             | For all ships with a fixed toilet sewage must first pass through a macerator which can't be bypassed before being                                                                     |
|                                                                                           | discharged into the marine environment, unless the fixed toilet is a composting toilet.                                                                                               |
|                                                                                           |                                                                                                                                                                                       |
| Untreated sewage                                                                          | Prohibited Discharge Waters  Illegal to discharge in coastal waters that are:                                                                                                         |
|                                                                                           | - a boat harbour                                                                                                                                                                      |
|                                                                                           | - a canal                                                                                                                                                                             |
|                                                                                           | - a marina                                                                                                                                                                            |
|                                                                                           | - an area within the Great Barrier Reef Coast Marine Park prescribed under Schedule 6 of the Regulation                                                                               |
|                                                                                           |                                                                                                                                                                                       |
|                                                                                           | Smooth Waters (Includes rivers, creeks and designated smooth waters)                                                                                                                  |
|                                                                                           | * Illegal to discharge                                                                                                                                                                |
|                                                                                           | Open Waters                                                                                                                                                                           |
|                                                                                           | * Illegal to discharge within ½ nautical mile (926m) of a wharf or jetty, other than a jetty that is a marina                                                                         |
|                                                                                           | * Illegal to discharge within 1 nautical mile (1852 metres) of a person in the water, or aquaculture fisheries resources                                                              |
|                                                                                           | * 7 to 15 persons - Illegal to discharge within 1 nautical mile of a reef, the low water mark of an island or the mainland * 16 or more persons - Illegal to discharge in open waters |
|                                                                                           | 16 of more persons - megal to discharge in open waters                                                                                                                                |
|                                                                                           |                                                                                                                                                                                       |
|                                                                                           |                                                                                                                                                                                       |
| Treated sewage                                                                            | Prohibited Discharge Waters                                                                                                                                                           |
| discharge requirements                                                                    | Illegal to discharge in coastal waters that are: - a boat harbour                                                                                                                     |
|                                                                                           | - a canal                                                                                                                                                                             |
|                                                                                           | - a marina                                                                                                                                                                            |
|                                                                                           | - an area within the Great Barrier Reef Coast Marine Park prescribed under Schedule 6 of the Regulation                                                                               |
|                                                                                           |                                                                                                                                                                                       |
|                                                                                           | Smooth Waters and Open Waters                                                                                                                                                         |
|                                                                                           | Illegal to discharge Grade C Treated Sewage within $\frac{1}{2}$ nautical mile (926 metres) of - a person in the water                                                                |
|                                                                                           | - aquaculture fisheries resources                                                                                                                                                     |
|                                                                                           | - reef                                                                                                                                                                                |
|                                                                                           | Warral to disabarra Crada B Treated Courses within 700 m of                                                                                                                           |
|                                                                                           | Illegal to discharge Grade B Treated Sewage within 700 m of: - a person in the water                                                                                                  |
|                                                                                           | - aquaculture resources                                                                                                                                                               |
|                                                                                           | - a reef.                                                                                                                                                                             |
|                                                                                           | Illegal to discharge Grade A Treated Sewage in prohibited discharge waters                                                                                                            |
|                                                                                           | - No other restrictions                                                                                                                                                               |
| On-Board Documents                                                                        | All vessels with a sewage treatment sytem are required to have the following on-board and available for inspection:                                                                   |
|                                                                                           | - Sewage treatment system manufacturer's details                                                                                                                                      |
|                                                                                           | - Sewage treatment system documentation                                                                                                                                               |
|                                                                                           | <ul> <li>Sewage treatment system service manual</li> <li>Sewage treatment system service records including maintenance and assessment documentation</li> </ul>                        |
|                                                                                           | - Sewaye treatment system service records including maintenance and assessment documentation                                                                                          |