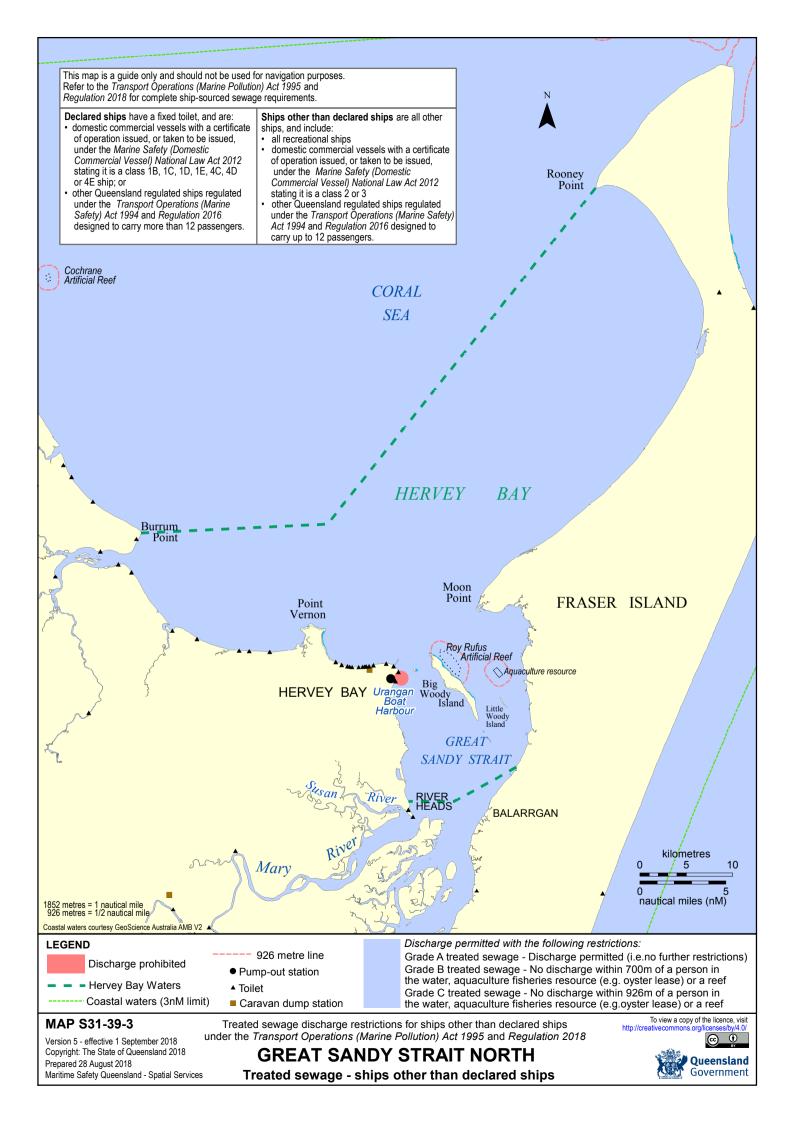

| Sewage discharge requirements for Ships other than Declared Ships under the<br>Transport Operations (Marine Pollution) Act 1995 and Regulation 2018 |                                                                                                                                                                                                                                                                                                                                                                                                                                                                                                                          |
|-----------------------------------------------------------------------------------------------------------------------------------------------------|--------------------------------------------------------------------------------------------------------------------------------------------------------------------------------------------------------------------------------------------------------------------------------------------------------------------------------------------------------------------------------------------------------------------------------------------------------------------------------------------------------------------------|
|                                                                                                                                                     |                                                                                                                                                                                                                                                                                                                                                                                                                                                                                                                          |
| All ships with a fixed toilet                                                                                                                       | For all ships with a fixed toilet sewage must first pass through a macerator which can't be bypassed before being discharged into the marine environment, unless the fixed toilet is a composting toilet.                                                                                                                                                                                                                                                                                                                |
| Untreated sewage                                                                                                                                    | Prohibited Discharge Waters                                                                                                                                                                                                                                                                                                                                                                                                                                                                                              |
| discharge requirements                                                                                                                              | Illegal to discharge in coastal waters that are:<br>- a boat harbour                                                                                                                                                                                                                                                                                                                                                                                                                                                     |
|                                                                                                                                                     | - a canal                                                                                                                                                                                                                                                                                                                                                                                                                                                                                                                |
|                                                                                                                                                     | - a marina                                                                                                                                                                                                                                                                                                                                                                                                                                                                                                               |
|                                                                                                                                                     | - the marine national park zone, under the Marine Parks (Great Sandy) Zoning Plan 2006, located near Burkitt's Reel                                                                                                                                                                                                                                                                                                                                                                                                      |
|                                                                                                                                                     | Hoffman's Rocks or Barolin Rock, adjacent to the Woongarra Coast;<br>- an area within the Great Barrier Reef Coast Marine Park prescribed under Schedule 6 of the Regulation                                                                                                                                                                                                                                                                                                                                             |
|                                                                                                                                                     | Smooth Waters (Includes rivers, creeks and designated smooth waters)                                                                                                                                                                                                                                                                                                                                                                                                                                                     |
|                                                                                                                                                     | * Illegal to discharge                                                                                                                                                                                                                                                                                                                                                                                                                                                                                                   |
|                                                                                                                                                     | Hervey Bay waters                                                                                                                                                                                                                                                                                                                                                                                                                                                                                                        |
|                                                                                                                                                     | *1-15 persons on board - Illegal to discharge within 1 nautical mile (1852 metres) of a person in the water, or an<br>aquaculture fisheries resources, a reef, or the mean low water mark of an island or the mainland<br>*16 or more persons on board - Illegal to discharge                                                                                                                                                                                                                                            |
|                                                                                                                                                     | Open Waters<br>* Illegal to discharge within ½ nautical mile (926m) of a wharf or jetty, other than a jetty that is a marina<br>* Illegal to discharge within 1 nautical mile (1852 metres) of a person in the water, or aquaculture fisheries resource<br>* 7 to 15 persons - Illegal to discharge within 1 nautical mile of a reef, the low water mark of an island or the mainlar<br>* 16 or more persons - Illegal to discharge in open waters (3 nautical mile of the territorial sea baseline)                     |
| Treated sewage                                                                                                                                      | Prohibited Discharge Waters                                                                                                                                                                                                                                                                                                                                                                                                                                                                                              |
| discharge requirements                                                                                                                              | Illegal to discharge in coastal waters that are:<br>- a boat harbour                                                                                                                                                                                                                                                                                                                                                                                                                                                     |
|                                                                                                                                                     | - a canal                                                                                                                                                                                                                                                                                                                                                                                                                                                                                                                |
|                                                                                                                                                     | - a marina                                                                                                                                                                                                                                                                                                                                                                                                                                                                                                               |
|                                                                                                                                                     | <ul> <li>the marine national park zone, under the Marine Parks (Great Sandy) Zoning Plan 2006, located near Burkitt's Reef<br/>Hoffman's Rocks or Barolin Rock, adjacent to the Woongarra Coast;</li> <li>an area within the Great Barrier Reef Coast Marine Park prescribed under Schedule 6 of the Regulation</li> </ul>                                                                                                                                                                                               |
|                                                                                                                                                     |                                                                                                                                                                                                                                                                                                                                                                                                                                                                                                                          |
|                                                                                                                                                     | Hervey Bay waters, Smooth Waters and Open Waters<br>Illegal to discharge Grade C Treated Sewage within ½ nautical mile (926 metres) of                                                                                                                                                                                                                                                                                                                                                                                   |
|                                                                                                                                                     | - a person in the water                                                                                                                                                                                                                                                                                                                                                                                                                                                                                                  |
|                                                                                                                                                     |                                                                                                                                                                                                                                                                                                                                                                                                                                                                                                                          |
|                                                                                                                                                     | - aquaculture fisheries resources - reef                                                                                                                                                                                                                                                                                                                                                                                                                                                                                 |
|                                                                                                                                                     | - reef                                                                                                                                                                                                                                                                                                                                                                                                                                                                                                                   |
|                                                                                                                                                     | - reef<br>Illegal to discharge Grade B Treated Sewage within 700 m of:<br>- a person in the water                                                                                                                                                                                                                                                                                                                                                                                                                        |
|                                                                                                                                                     | <ul> <li>reef</li> <li>Illegal to discharge Grade B Treated Sewage within 700 m of:</li> <li>a person in the water</li> <li>aquaculture resources</li> </ul>                                                                                                                                                                                                                                                                                                                                                             |
|                                                                                                                                                     | - reef<br>Illegal to discharge Grade B Treated Sewage within 700 m of:<br>- a person in the water<br>- aquaculture resources<br>- a reef                                                                                                                                                                                                                                                                                                                                                                                 |
|                                                                                                                                                     | <ul> <li>reef</li> <li>Illegal to discharge Grade B Treated Sewage within 700 m of:</li> <li>a person in the water</li> <li>aquaculture resources</li> </ul>                                                                                                                                                                                                                                                                                                                                                             |
| On-Board Documents                                                                                                                                  | <ul> <li>- reef</li> <li>Illegal to discharge Grade B Treated Sewage within 700 m of:</li> <li>- a person in the water</li> <li>- aquaculture resources</li> <li>- a reef</li> <li>Illegal to discharge Grade A Treated Sewage in prohibited discharge waters</li> </ul>                                                                                                                                                                                                                                                 |
| On-Board Documents                                                                                                                                  | <ul> <li>reef</li> <li>Illegal to discharge Grade B Treated Sewage within 700 m of: <ul> <li>a person in the water</li> <li>aquaculture resources</li> <li>a reef</li> </ul> </li> <li>Illegal to discharge Grade A Treated Sewage in prohibited discharge waters <ul> <li>No other restrictions</li> </ul> </li> <li>All vessels with a sewage treatment sytem are required to have the following on-board and available for inspection: <ul> <li>Sewage treatment system manufacturer's details</li> </ul> </li> </ul> |
| On-Board Documents                                                                                                                                  | <ul> <li>reef</li> <li>Illegal to discharge Grade B Treated Sewage within 700 m of: <ul> <li>a person in the water</li> <li>aquaculture resources</li> <li>a reef</li> </ul> </li> <li>Illegal to discharge Grade A Treated Sewage in prohibited discharge waters <ul> <li>No other restrictions</li> </ul> </li> <li>All vessels with a sewage treatment sytem are required to have the following on-board and available for inspection</li> </ul>                                                                      |