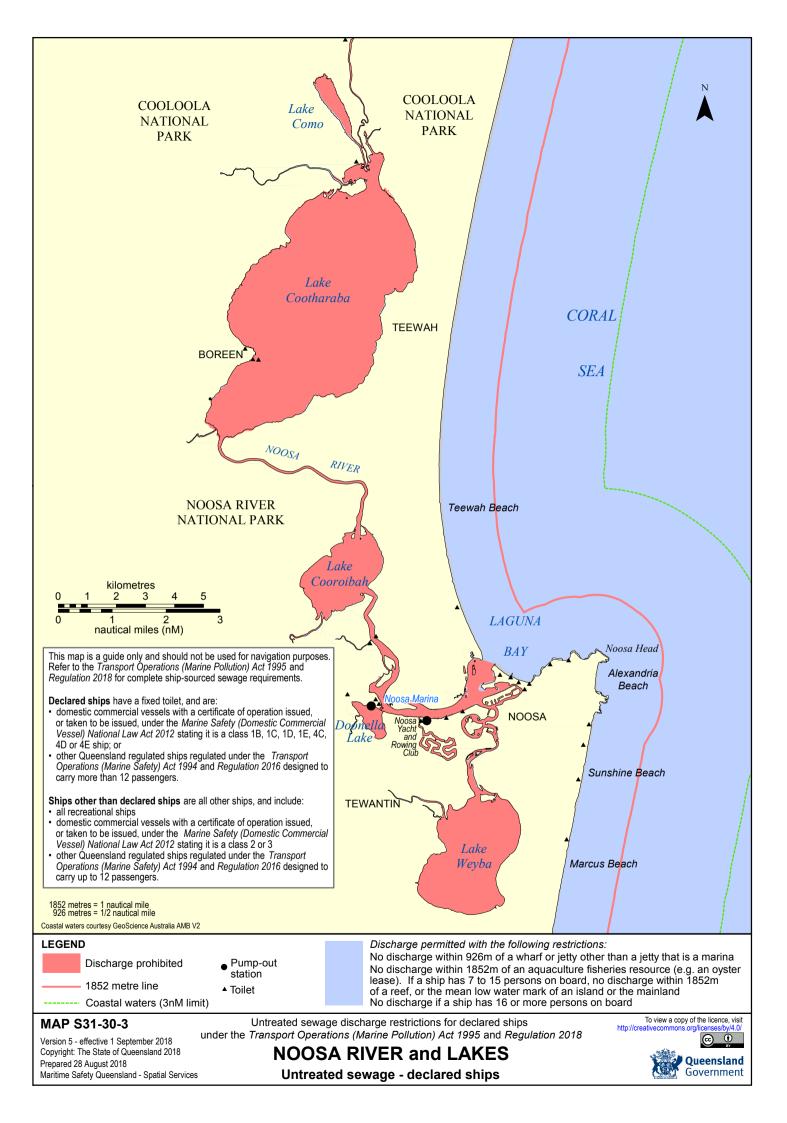

| Sewage discharge requirements for Declared Ships under the<br>Transport Operations (Marine Pollution) Act 1995 and Regulation 2018 |                                                                                                                                                          |
|------------------------------------------------------------------------------------------------------------------------------------|----------------------------------------------------------------------------------------------------------------------------------------------------------|
|                                                                                                                                    |                                                                                                                                                          |
|                                                                                                                                    | macerator.<br>A Declared ship must be fitted with a sewage holding device when operating (which includes anchoring, berthing, or moorin                  |
|                                                                                                                                    | in any Nil Discharge Waters (illegal water in which to discharge, see below)                                                                             |
| Untreated sewage                                                                                                                   | Prohibited Discharge Waters<br>Illegal to discharge in coastal waters that are:                                                                          |
| discharge requirements                                                                                                             | - a boat harbour                                                                                                                                         |
|                                                                                                                                    | - a canal<br>- a marina                                                                                                                                  |
|                                                                                                                                    | - the marine national park zone under the Marine Parks (Moreton Bay) Zoning Plan 2008                                                                    |
|                                                                                                                                    | - the Noosa River                                                                                                                                        |
|                                                                                                                                    | Smooth Waters (Includes rivers, creeks and designated smooth waters)                                                                                     |
|                                                                                                                                    | * Illegal to discharge                                                                                                                                   |
|                                                                                                                                    | Northern Moreton Bay waters * Illegal to discharge                                                                                                       |
|                                                                                                                                    | Open Waters                                                                                                                                              |
|                                                                                                                                    | * 1 to 15 persons - Illegal to discharge within ½ nautical mile (926m) of a wharf or jetty, other than a jetty that is a marina                          |
|                                                                                                                                    | * 1 to 15 persons - Illegal to discharge within 1 nautical mile (1852 metres) of a person in the water, or aquaculture                                   |
|                                                                                                                                    | fisheries resources<br>* 7 to 15 persons - Illegal to discharge within 1 nautical mile of a reef, or the low water mark of an island or the              |
|                                                                                                                                    | mainland                                                                                                                                                 |
|                                                                                                                                    | * 16 or more persons - Illegal to discharge in open waters                                                                                               |
| Treated Sewage                                                                                                                     | Prohibited Discharge Waters<br>Illegal to discharge in coastal waters that are:                                                                          |
|                                                                                                                                    | - a boat harbour                                                                                                                                         |
| discharge requirements                                                                                                             | - a canal<br>- a marina                                                                                                                                  |
|                                                                                                                                    | - the marine national park zone under the Marine Parks (Moreton Bay) Zoning Plan 2008                                                                    |
|                                                                                                                                    | - the Noosa River.                                                                                                                                       |
|                                                                                                                                    | Northern Moreton Bay Waters, Smooth Waters and Open Waters<br>Illegal to discharge Grade C Treated Sewage within ½ nautical mile (926 metres) of         |
|                                                                                                                                    | - a person in the water                                                                                                                                  |
|                                                                                                                                    | - aquaculture fisheries resources<br>- reef                                                                                                              |
|                                                                                                                                    | Wagal to discharge Crade B Treated Sowage within 700 m of                                                                                                |
|                                                                                                                                    | Illegal to discharge Grade B Treated Sewage within 700 m of:<br>- a person in the water                                                                  |
|                                                                                                                                    | - aquaculture resources<br>- a reef.                                                                                                                     |
|                                                                                                                                    |                                                                                                                                                          |
|                                                                                                                                    | Illegal to discharge Grade A Treated Sewage in prohibited discharge waters - No other restrictions                                                       |
|                                                                                                                                    |                                                                                                                                                          |
| On-Board Documents                                                                                                                 | All vessels with a sewage treatment sytem are required to have the following on-board and available for inspection<br>- Shipboard sewage management plan |
|                                                                                                                                    | - Sewage sewage disposal record book                                                                                                                     |
|                                                                                                                                    | - Sewage treatment system manufacturer's details<br>- Sewage treatment system documentation                                                              |
|                                                                                                                                    | - Sewage treatment system service manual                                                                                                                 |
|                                                                                                                                    | - Sewage treatment system service records including maintenance and assessment documentation                                                             |