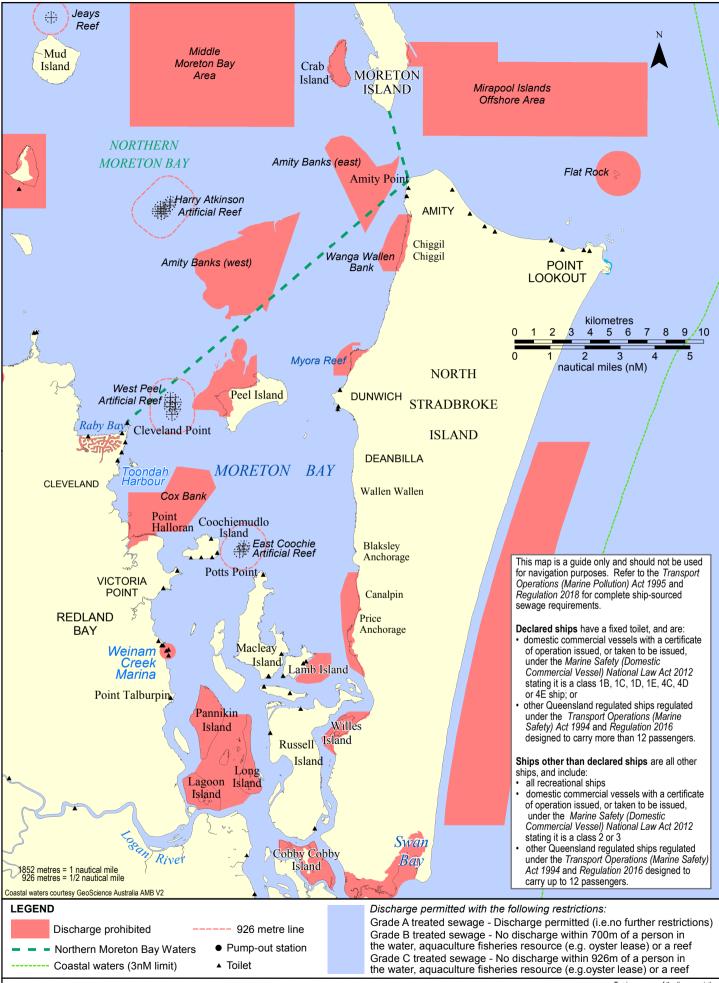

## **MAP S31-23-3**

Version 5 - effective 1 September 2018 Copyright: The State of Queensland 2018 Prepared 28 August 2018 Maritime Safety Queensland - Spatial Services

Treated sewage discharge restrictions for ships other than declared ships under the *Transport Operations (Marine Pollution) Act 1995* and *Regulation 2018* 

## RUSSELL ISLAND to AMITY POINT

Treated sewage - ships other than declared ships

| SHIP-SOURCED SEWAGE – DISCHARGE REQUIREMENTS FOR THE GOLD COAST MAP SERIES (ONLY)                                                                 |                                                                                                                                                                                                                                                                                                                                                                                                                                                                                                                                                                                                                                                                                                                                                                                                                                                                                                                                                                                                                             |                               |                                                                                                                                                                                                           |
|---------------------------------------------------------------------------------------------------------------------------------------------------|-----------------------------------------------------------------------------------------------------------------------------------------------------------------------------------------------------------------------------------------------------------------------------------------------------------------------------------------------------------------------------------------------------------------------------------------------------------------------------------------------------------------------------------------------------------------------------------------------------------------------------------------------------------------------------------------------------------------------------------------------------------------------------------------------------------------------------------------------------------------------------------------------------------------------------------------------------------------------------------------------------------------------------|-------------------------------|-----------------------------------------------------------------------------------------------------------------------------------------------------------------------------------------------------------|
| Sewage discharge requirements for Ships other than Declared Ships under the  Transport Operations (Marine Pollution) Act 1995 and Regulation 2018 |                                                                                                                                                                                                                                                                                                                                                                                                                                                                                                                                                                                                                                                                                                                                                                                                                                                                                                                                                                                                                             |                               |                                                                                                                                                                                                           |
|                                                                                                                                                   |                                                                                                                                                                                                                                                                                                                                                                                                                                                                                                                                                                                                                                                                                                                                                                                                                                                                                                                                                                                                                             |                               | 1st September 2018                                                                                                                                                                                        |
|                                                                                                                                                   |                                                                                                                                                                                                                                                                                                                                                                                                                                                                                                                                                                                                                                                                                                                                                                                                                                                                                                                                                                                                                             | All ships with a fixed toilet | For all ships with a fixed toilet sewage must first pass through a macerator which can't be bypassed before being discharged into the marine environment, unless the fixed toilet is a composting toilet. |
| Untreated sewage discharge requirements                                                                                                           | Prohibited Discharge Waters  Illegal to discharge in coastal waters that are:  - a boat harbour  - a canal  - a marina  - a designated area  (a) the marine national park zone under the Marine Parks (Moreton Bay) Zoning Plan 2008  Smooth Waters (Includes rivers, creeks and designated smooth waters)  * Illegal to discharge  Northern Moreton Bay waters  *1-15 persons on-board - Illegal to discharge within 1 nautical mile (1852 metres) of a person in the water, or an aquaculture fisheries resources, a reef, or the mean low water mark of an island or the mainland  *16 or more persons on-board - Illegal to discharge  Open Waters  * Illegal to discharge within ½ nautical mile (926m) of a wharf or jetty, other than a jetty that is a marina  * Illegal to discharge within 1 nautical mile (1852 metres) of a person in the water, or aquaculture fisheries resources  * 7 to 15 persons - Illegal to discharge within 1 nautical mile of a reef, the low water mark of an island or the mainland |                               |                                                                                                                                                                                                           |
| Treated Sewage discharge requirements                                                                                                             | * 16 or more persons - Illegal to discharge in open waters  Prohibited Discharge Waters Illegal to discharge in coastal waters that are: - a boat harbour - a canal - a marina                                                                                                                                                                                                                                                                                                                                                                                                                                                                                                                                                                                                                                                                                                                                                                                                                                              |                               |                                                                                                                                                                                                           |
|                                                                                                                                                   | - the marine national park zone under the Marine Parks (Moreton Bay) Zoning Plan 2008                                                                                                                                                                                                                                                                                                                                                                                                                                                                                                                                                                                                                                                                                                                                                                                                                                                                                                                                       |                               |                                                                                                                                                                                                           |
|                                                                                                                                                   | Northern Moreton Bay Waters, Smooth Waters and Open Waters Illegal to discharge Grade C Treated Sewage within ½ nautical mile (926 metres) of - a person in the water - aquaculture fisheries resources - reef                                                                                                                                                                                                                                                                                                                                                                                                                                                                                                                                                                                                                                                                                                                                                                                                              |                               |                                                                                                                                                                                                           |
|                                                                                                                                                   | Illegal to discharge Grade B Treated Sewage within 700 m of: - a person in the water - aquaculture resources - a reef.                                                                                                                                                                                                                                                                                                                                                                                                                                                                                                                                                                                                                                                                                                                                                                                                                                                                                                      |                               |                                                                                                                                                                                                           |
|                                                                                                                                                   | Illegal to discharge Grade A Treated Sewage in prohibited discharge waters - No other restrictions                                                                                                                                                                                                                                                                                                                                                                                                                                                                                                                                                                                                                                                                                                                                                                                                                                                                                                                          |                               |                                                                                                                                                                                                           |
| On-Board Documents                                                                                                                                | All vessels with a sewage treatment sytem are required to have the following on-board and available for inspection: - Sewage treatment system manufacturer's details - Sewage treatment system documentation - Sewage treatment system service manual - Sewage treatment system service records including maintenance and assessment documentation                                                                                                                                                                                                                                                                                                                                                                                                                                                                                                                                                                                                                                                                          |                               |                                                                                                                                                                                                           |