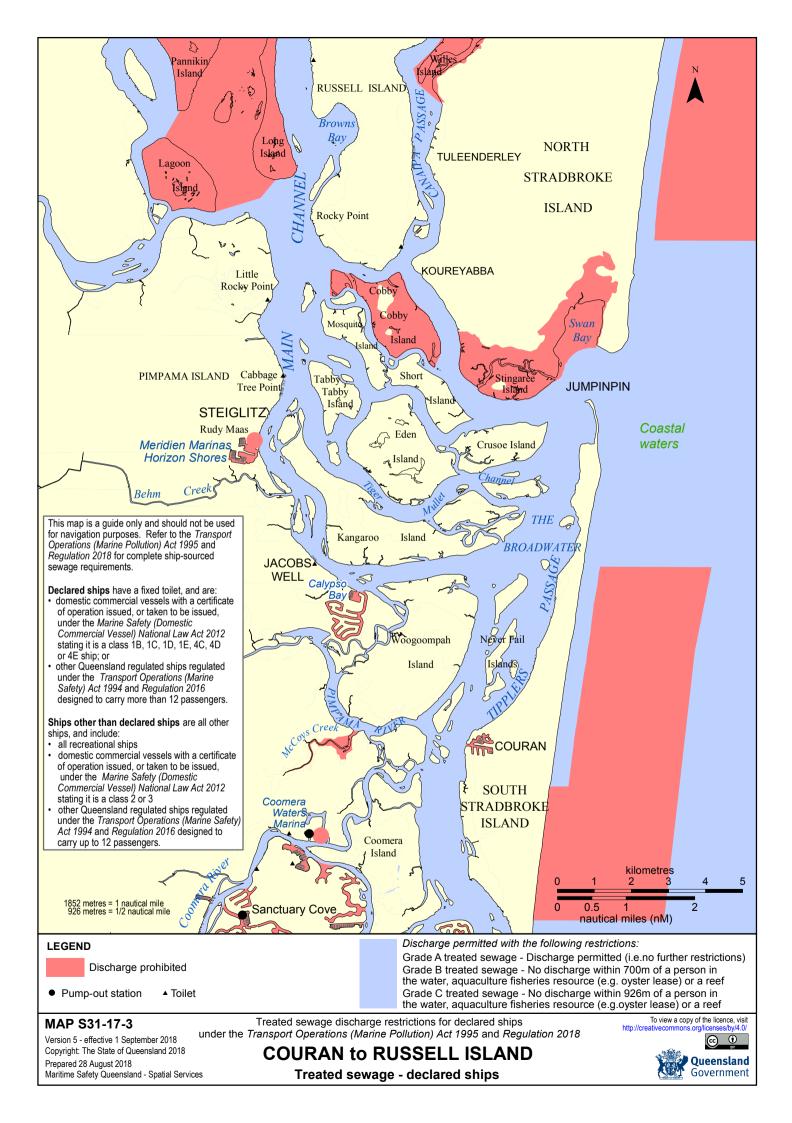

| Sewage discharge requirements for Declared Ships under the<br>Transport Operations (Marine Pollution) Act 1995 and Regulation 2018 |                                                                                                                                                          |
|------------------------------------------------------------------------------------------------------------------------------------|----------------------------------------------------------------------------------------------------------------------------------------------------------|
|                                                                                                                                    |                                                                                                                                                          |
|                                                                                                                                    | macerator.<br>A Declared ship must be fitted with a sewage holding device when operating (which includes anchoring, berthing, or moorin                  |
|                                                                                                                                    | in any Nil Discharge Waters (illegal water in which to discharge, see below)                                                                             |
| Untreated sewage                                                                                                                   | Prohibited Discharge Waters<br>Illegal to discharge in coastal waters that are:                                                                          |
| discharge requirements                                                                                                             | - a boat harbour                                                                                                                                         |
|                                                                                                                                    | - a canal<br>- a marina                                                                                                                                  |
|                                                                                                                                    | - the marine national park zone under the Marine Parks (Moreton Bay) Zoning Plan 2008                                                                    |
|                                                                                                                                    | - the Noosa River                                                                                                                                        |
|                                                                                                                                    | Smooth Waters (Includes rivers, creeks and designated smooth waters)                                                                                     |
|                                                                                                                                    | * Illegal to discharge                                                                                                                                   |
|                                                                                                                                    | Northern Moreton Bay waters * Illegal to discharge                                                                                                       |
|                                                                                                                                    | Open Waters                                                                                                                                              |
|                                                                                                                                    | * 1 to 15 persons - Illegal to discharge within ½ nautical mile (926m) of a wharf or jetty, other than a jetty that is a marina                          |
|                                                                                                                                    | * 1 to 15 persons - Illegal to discharge within 1 nautical mile (1852 metres) of a person in the water, or aquaculture                                   |
|                                                                                                                                    | fisheries resources<br>* 7 to 15 persons - Illegal to discharge within 1 nautical mile of a reef, or the low water mark of an island or the              |
|                                                                                                                                    | mainland                                                                                                                                                 |
|                                                                                                                                    | * 16 or more persons - Illegal to discharge in open waters                                                                                               |
| Treated Sewage                                                                                                                     | Prohibited Discharge Waters<br>Illegal to discharge in coastal waters that are:                                                                          |
|                                                                                                                                    | - a boat harbour                                                                                                                                         |
| discharge requirements                                                                                                             | - a canal<br>- a marina                                                                                                                                  |
|                                                                                                                                    | - the marine national park zone under the Marine Parks (Moreton Bay) Zoning Plan 2008                                                                    |
|                                                                                                                                    | - the Noosa River.                                                                                                                                       |
|                                                                                                                                    | Northern Moreton Bay Waters, Smooth Waters and Open Waters<br>Illegal to discharge Grade C Treated Sewage within ½ nautical mile (926 metres) of         |
|                                                                                                                                    | - a person in the water                                                                                                                                  |
|                                                                                                                                    | - aquaculture fisheries resources<br>- reef                                                                                                              |
|                                                                                                                                    | Wagal to discharge Crade B Treated Sowage within 700 m of                                                                                                |
|                                                                                                                                    | Illegal to discharge Grade B Treated Sewage within 700 m of:<br>- a person in the water                                                                  |
|                                                                                                                                    | - aquaculture resources<br>- a reef.                                                                                                                     |
|                                                                                                                                    |                                                                                                                                                          |
|                                                                                                                                    | Illegal to discharge Grade A Treated Sewage in prohibited discharge waters - No other restrictions                                                       |
|                                                                                                                                    |                                                                                                                                                          |
| On-Board Documents                                                                                                                 | All vessels with a sewage treatment sytem are required to have the following on-board and available for inspection<br>- Shipboard sewage management plan |
|                                                                                                                                    | - Sewage sewage disposal record book                                                                                                                     |
|                                                                                                                                    | - Sewage treatment system manufacturer's details<br>- Sewage treatment system documentation                                                              |
|                                                                                                                                    | - Sewage treatment system service manual                                                                                                                 |
|                                                                                                                                    | - Sewage treatment system service records including maintenance and assessment documentation                                                             |