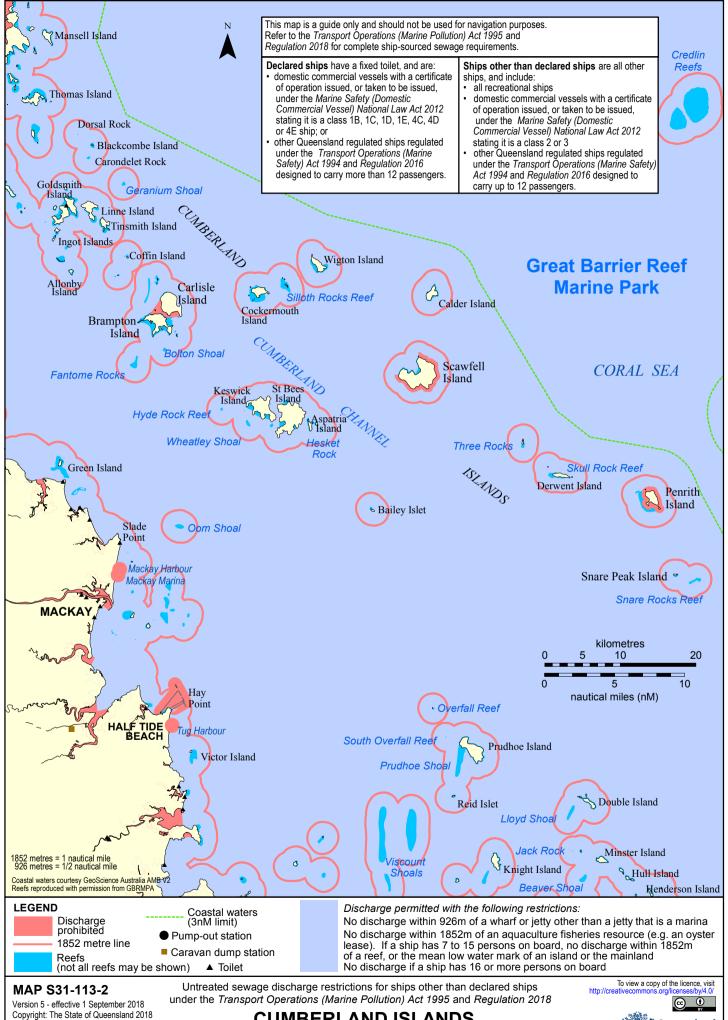

## CUMBERLAND ISLANDS

Prepared 28 August 2018

Maritime Safety Queensland - Spatial Services

Untreated sewage - ships other than declared ships

| SHIP-SOURCED SEWAGE – DISCHARGE REQUIREMENTS FOR THE GREAT BARRIER REEF MAP SERIES (ONLY) |                                                                                                                                                                                       |
|-------------------------------------------------------------------------------------------|---------------------------------------------------------------------------------------------------------------------------------------------------------------------------------------|
|                                                                                           |                                                                                                                                                                                       |
| Sewage discharge requirements for Ships other than Declared Ships under the               |                                                                                                                                                                                       |
| Transport Operations (Marine Pollution) Act 1995 and Regulation 2018                      |                                                                                                                                                                                       |
|                                                                                           | 1st September 2018                                                                                                                                                                    |
| All ships with a fixed toilet                                                             | For all ships with a fixed toilet sewage must first pass through a macerator which can't be bypassed before being                                                                     |
|                                                                                           | discharged into the marine environment, unless the fixed toilet is a composting toilet.                                                                                               |
|                                                                                           |                                                                                                                                                                                       |
| Untreated sewage                                                                          | Prohibited Discharge Waters  Illegal to discharge in coastal waters that are:                                                                                                         |
|                                                                                           | - a boat harbour                                                                                                                                                                      |
|                                                                                           | - a canal                                                                                                                                                                             |
|                                                                                           | - a marina                                                                                                                                                                            |
|                                                                                           | - an area within the Great Barrier Reef Coast Marine Park prescribed under Schedule 6 of the Regulation                                                                               |
|                                                                                           |                                                                                                                                                                                       |
|                                                                                           | Smooth Waters (Includes rivers, creeks and designated smooth waters)                                                                                                                  |
|                                                                                           | * Illegal to discharge                                                                                                                                                                |
|                                                                                           | Open Waters                                                                                                                                                                           |
|                                                                                           | * Illegal to discharge within ½ nautical mile (926m) of a wharf or jetty, other than a jetty that is a marina                                                                         |
|                                                                                           | * Illegal to discharge within 1 nautical mile (1852 metres) of a person in the water, or aquaculture fisheries resources                                                              |
|                                                                                           | * 7 to 15 persons - Illegal to discharge within 1 nautical mile of a reef, the low water mark of an island or the mainland * 16 or more persons - Illegal to discharge in open waters |
|                                                                                           | 16 of more persons - megal to discharge in open waters                                                                                                                                |
|                                                                                           |                                                                                                                                                                                       |
|                                                                                           |                                                                                                                                                                                       |
| Treated sewage                                                                            | Prohibited Discharge Waters                                                                                                                                                           |
| discharge requirements                                                                    | Illegal to discharge in coastal waters that are: - a boat harbour                                                                                                                     |
|                                                                                           | - a canal                                                                                                                                                                             |
|                                                                                           | - a marina                                                                                                                                                                            |
|                                                                                           | - an area within the Great Barrier Reef Coast Marine Park prescribed under Schedule 6 of the Regulation                                                                               |
|                                                                                           |                                                                                                                                                                                       |
|                                                                                           | Smooth Waters and Open Waters                                                                                                                                                         |
|                                                                                           | Illegal to discharge Grade C Treated Sewage within $\frac{1}{2}$ nautical mile (926 metres) of - a person in the water                                                                |
|                                                                                           | - aquaculture fisheries resources                                                                                                                                                     |
|                                                                                           | - reef                                                                                                                                                                                |
|                                                                                           | Warral to disabarra Crada B Treated Courses within 700 m of                                                                                                                           |
|                                                                                           | Illegal to discharge Grade B Treated Sewage within 700 m of: - a person in the water                                                                                                  |
|                                                                                           | - aquaculture resources                                                                                                                                                               |
|                                                                                           | - a reef.                                                                                                                                                                             |
|                                                                                           | Illegal to discharge Grade A Treated Sewage in prohibited discharge waters                                                                                                            |
|                                                                                           | - No other restrictions                                                                                                                                                               |
| On-Board Documents                                                                        | All vessels with a sewage treatment sytem are required to have the following on-board and available for inspection:                                                                   |
|                                                                                           | - Sewage treatment system manufacturer's details                                                                                                                                      |
|                                                                                           | - Sewage treatment system documentation                                                                                                                                               |
|                                                                                           | <ul> <li>Sewage treatment system service manual</li> <li>Sewage treatment system service records including maintenance and assessment documentation</li> </ul>                        |
|                                                                                           | - Sewaye treatment system service records including maintenance and assessment documentation                                                                                          |