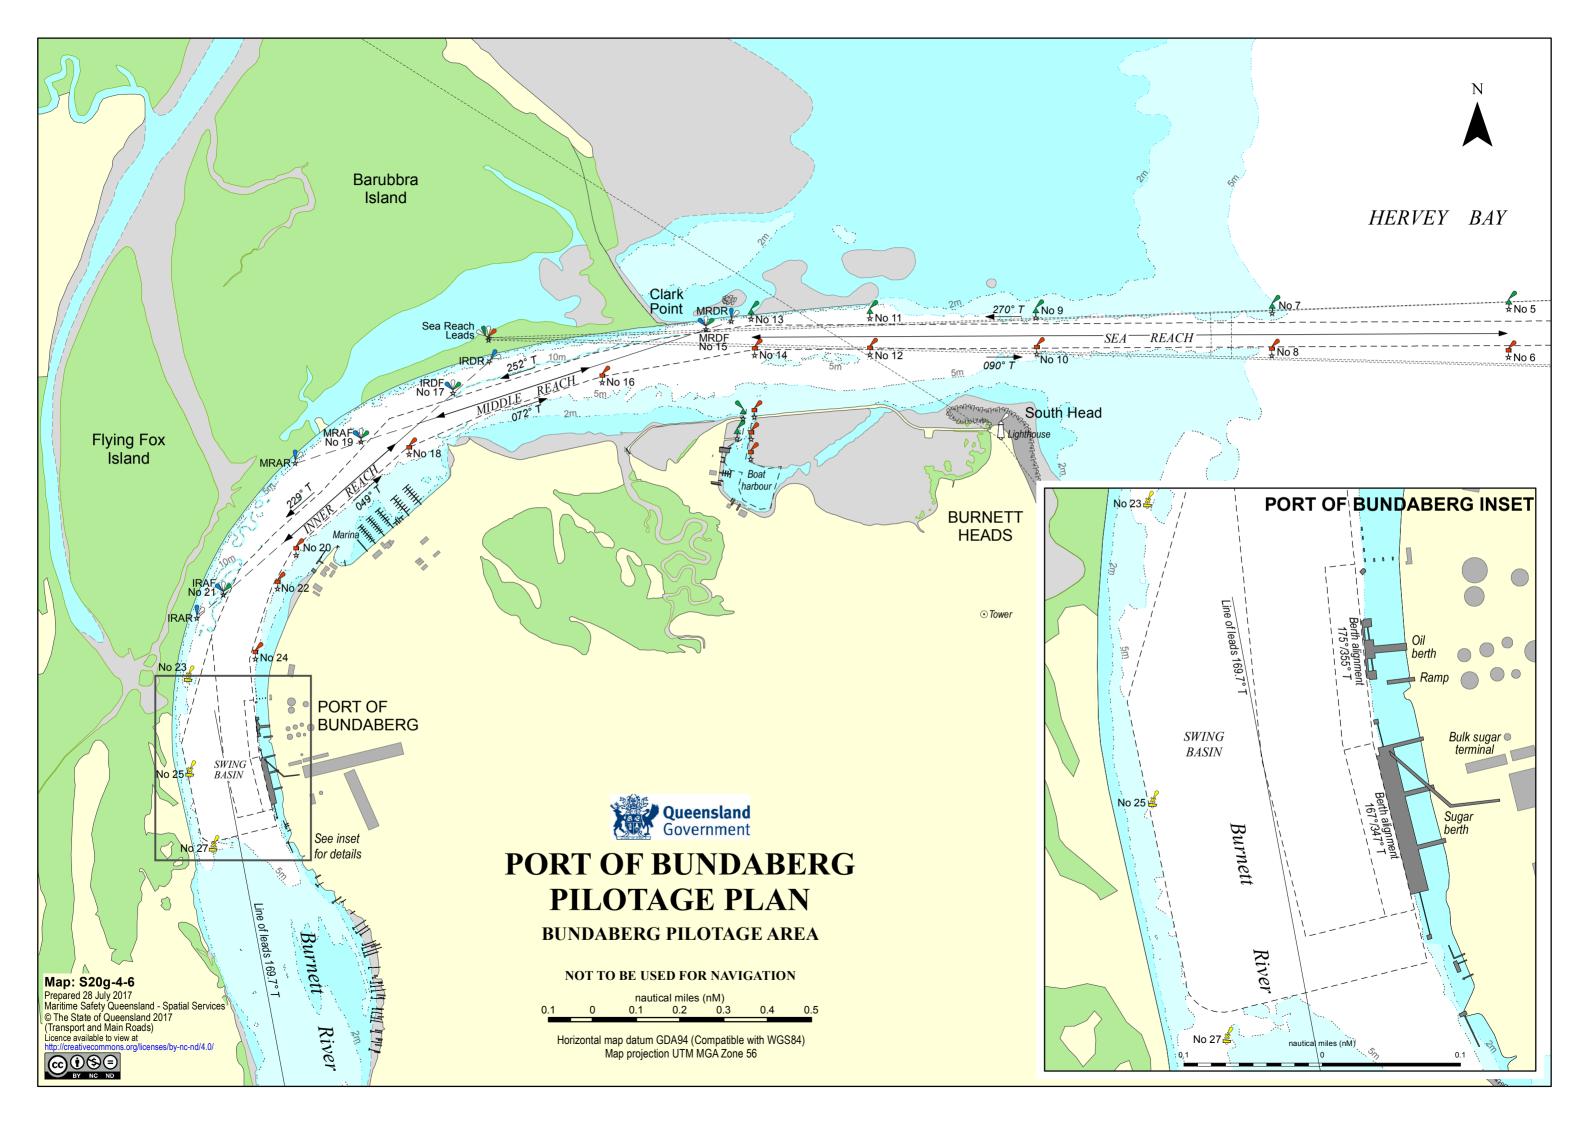

## PORT OF BUNDABERG

Vessel .....

|                                                                                                                                                                                                                                                                                                                                       | PILOTAGE | E PLAN  | I - REM    | OVAL/DE       | EPARTUR                                                                                                                  | RE  |           |  |
|---------------------------------------------------------------------------------------------------------------------------------------------------------------------------------------------------------------------------------------------------------------------------------------------------------------------------------------|----------|---------|------------|---------------|--------------------------------------------------------------------------------------------------------------------------|-----|-----------|--|
| Pilot                                                                                                                                                                                                                                                                                                                                 | Capt     |         | Pilot Card | yes           | no                                                                                                                       |     |           |  |
| Date                                                                                                                                                                                                                                                                                                                                  | '        |         |            |               | Defects                                                                                                                  | yes | no        |  |
| Passage                                                                                                                                                                                                                                                                                                                               | Passage  |         |            |               | Tugs                                                                                                                     | B/P | Psn       |  |
| Draft In metres                                                                                                                                                                                                                                                                                                                       | Fwd:     | Aff     | t:         |               | Ballina                                                                                                                  | 35T | Fwd / Aft |  |
| Tide                                                                                                                                                                                                                                                                                                                                  | Time     | Height  |            |               |                                                                                                                          |     | Fwd / Aft |  |
|                                                                                                                                                                                                                                                                                                                                       |          |         |            |               |                                                                                                                          | JKC |           |  |
|                                                                                                                                                                                                                                                                                                                                       |          |         |            |               | = Water                                                                                                                  |     |           |  |
| Checklist: Departure                                                                                                                                                                                                                                                                                                                  |          |         |            |               | - Draft -                                                                                                                |     |           |  |
| □ Security level       □ Doppler / GPS /         □ Main engine       □ Radar(s)         □ Steering       □ Aldis Lamp         □ Thruster(s) Bow/Stern Kw       □ Constrained by dr         □ Whistle       □ Charts and public         □ Gyro       Error       □ Special features?         □ Both anchors cleared and ready for use? |          |         |            | aft<br>ations | The Pilot and Master certify that the pilotage plan has been discussed with the Bridge Team.  Date / Time  Pilot  Master |     |           |  |
| Alterations outbound                                                                                                                                                                                                                                                                                                                  |          |         |            | Departu       | re diagram                                                                                                               |     |           |  |
| Approx W/O position                                                                                                                                                                                                                                                                                                                   |          | New crs | Distance   |               |                                                                                                                          |     |           |  |
| Clear of Oil or Sugar Wharf                                                                                                                                                                                                                                                                                                           |          | 348°T   | 0.2'       |               |                                                                                                                          |     |           |  |
| Bcn No 22 transit with Bcn No 19                                                                                                                                                                                                                                                                                                      |          | 020°T   | 0.2'       |               |                                                                                                                          |     |           |  |
| Bcn No 22 transit with Inner Reach PEL                                                                                                                                                                                                                                                                                                |          | 049°T   | 0.4'       |               |                                                                                                                          |     |           |  |
| Bcn No 18 transit with Middle Reach PEL                                                                                                                                                                                                                                                                                               |          | 072°T   | 0.6'       |               |                                                                                                                          |     |           |  |
| Bcn No 16 abeam                                                                                                                                                                                                                                                                                                                       |          | 081°T   | 0.3'       |               |                                                                                                                          |     |           |  |
| Bow approaching Bcn No 14                                                                                                                                                                                                                                                                                                             |          | 090°T   | 4.8'       |               |                                                                                                                          |     |           |  |

## PILOTAGE PLAN - ARRIVAL

| Pilot                                                                                                                                                  | Pilot Capt                                 |                                                                        |                                                                                                                      |                  |   | Pilot Card                                                                                                                                      | yes         | no        |   |
|--------------------------------------------------------------------------------------------------------------------------------------------------------|--------------------------------------------|------------------------------------------------------------------------|----------------------------------------------------------------------------------------------------------------------|------------------|---|-------------------------------------------------------------------------------------------------------------------------------------------------|-------------|-----------|---|
| Date                                                                                                                                                   |                                            |                                                                        |                                                                                                                      |                  |   | Defects                                                                                                                                         | yes         | no        |   |
| Passage                                                                                                                                                |                                            |                                                                        |                                                                                                                      |                  |   | Tugs                                                                                                                                            | B/P         | Psn       |   |
| Draft In metres Fwd:                                                                                                                                   |                                            | A                                                                      | Aft:                                                                                                                 |                  | ı | Ballina                                                                                                                                         | 35T         | Fwd / Aft | í |
| Tide                                                                                                                                                   | Tide Time                                  |                                                                        | Height                                                                                                               |                  |   |                                                                                                                                                 |             | Fwd / Aft | t |
|                                                                                                                                                        |                                            |                                                                        |                                                                                                                      |                  |   |                                                                                                                                                 | Inbound UKC |           |   |
| Checklist: Ar                                                                                                                                          | rrival                                     | íval                                                                   |                                                                                                                      |                  |   | + Tide _                                                                                                                                        |             |           |   |
| ☐ Main engine         ☐ Ra           ☐ Steering         ☐ Al           ☐ Thruster(s) Bow/Stern Kw         ☐ Co           ☐ Whistle         ☐ Co        |                                            |                                                                        | Poppler / GPS / Log<br>Radar(s)<br>Idis Lamp<br>Constrained by draft<br>Charts and publications<br>Special features? |                  |   | (minimum UKC is 0.9m)  The Pilot and Master certify that the pilotage plan has been discussed with the Bridge Team.  Date / Time  Pilot  Master |             |           |   |
| Alterations in                                                                                                                                         | Alterations inbound                        |                                                                        |                                                                                                                      | Berthing diagram |   |                                                                                                                                                 |             |           |   |
| Approx W/O pos<br>Entrance beacons<br>Bcn No 12 clear<br>Bow approaching<br>Sea Reach Leads<br>Bcn No 20 transit<br>Bow approaching<br>Bow approaching | Bcn No 16 s abeam with Bcn No 22 Bcn No 22 | New crs<br>270°T<br>261°T<br>252°T<br>229°T<br>218°T<br>200°T<br>170°T | 3.5' 0.6' 0.3' 0.5' 0.2'                                                                                             |                  |   |                                                                                                                                                 |             |           |   |
| As required to Oil or Sugar Berth                                                                                                                      |                                            |                                                                        |                                                                                                                      |                  |   | wharf                                                                                                                                           |             |           |   |