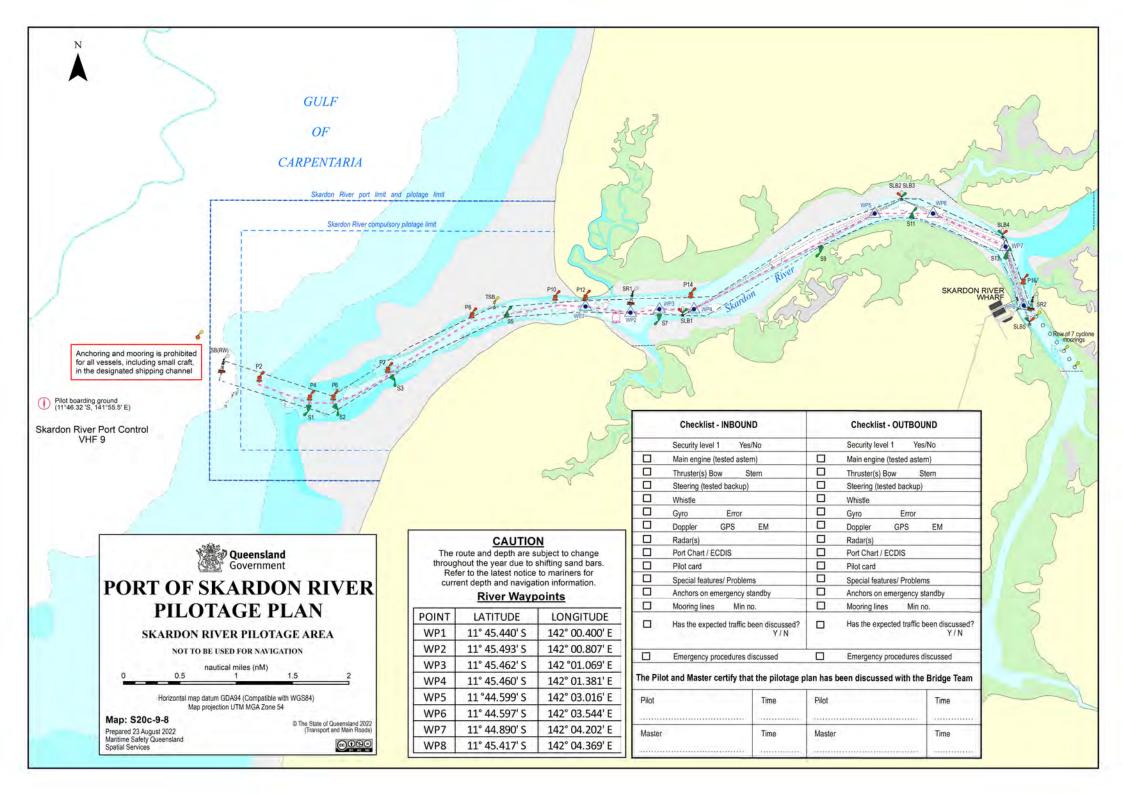

## PORT OF SKARDON RIVER

| Vessel |                      |  |
|--------|----------------------|--|
| PIL    | OTAGE PLAN - ARRIVAL |  |

VTS Cairns listens continuously on VHF 16 or VHF 9. Should any emergency arise, call Cairns for assistance. The bridge team will be required to plot vessel's position as required by Maritime Safety Queensland and International Regulations. The pilotage passage will be monitored by VTS Cairns.

## PORT OF SKARDON RIVER

| Vessel                            |  |
|-----------------------------------|--|
| PILOTAGE PLAN - REMOVAL/DEPARTURE |  |

VTS Cairns listens continuously on VHF 16 or VHF 9. Should any emergency arise, call Cairns for assistance. The bridge team will be required to plot vessel's position as required by Maritime Safety Queensland and International Regulations. The pilotage passage will be monitored by VTS Cairns.