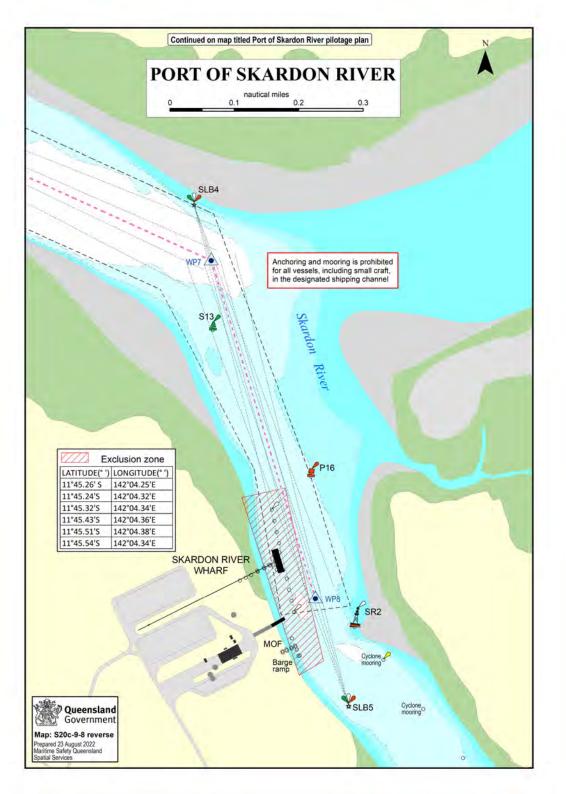

## PORT OF SKARDON RIVER

| Vessel |                      |  |
|--------|----------------------|--|
| PIL    | OTAGE PLAN - ARRIVAL |  |

VTS Cairns listens continuously on VHF 16 or VHF 9. Should any emergency arise, call Cairns for assistance. The bridge team will be required to plot vessel's position as required by Maritime Safety Queensland and International Regulations. The pilotage passage will be monitored by VTS Cairns.

## PORT OF SKARDON RIVER

| Vessel                            |  |
|-----------------------------------|--|
| PILOTAGE PLAN - REMOVAL/DEPARTURE |  |

VTS Cairns listens continuously on VHF 16 or VHF 9. Should any emergency arise, call Cairns for assistance. The bridge team will be required to plot vessel's position as required by Maritime Safety Queensland and International Regulations. The pilotage passage will be monitored by VTS Cairns.