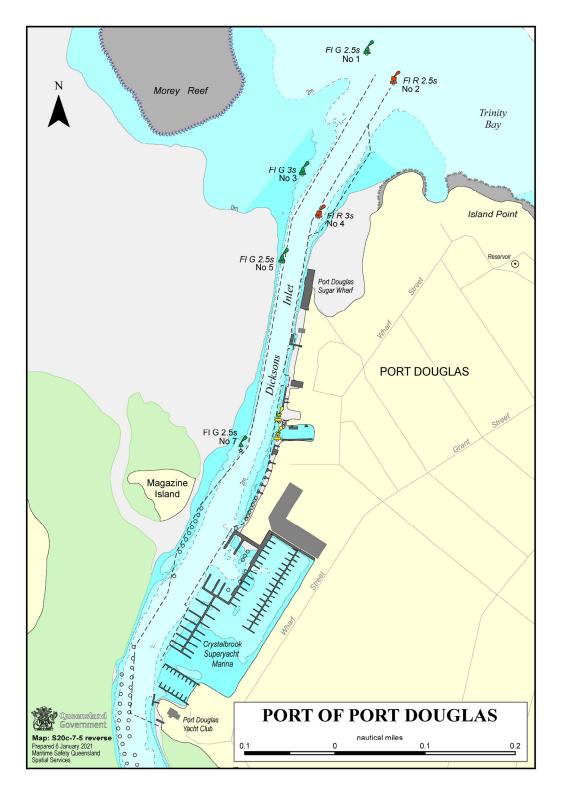

## PORT OF PORT DOUGLAS

| Ve | sel                     |
|----|-------------------------|
|    | PILOTAGE PLAN - ARRIVAL |

The bridge team will be required to plot vessel's position as required by Maritime Safety Queensland and International Regulations.

| Pilot           |      |        | Pilot card  | yes       | no       |
|-----------------|------|--------|-------------|-----------|----------|
| Date            |      |        | Defects     | yes       | no       |
| Passage         |      |        | Tugs        | Tug lines | Position |
| Channels        |      |        |             |           |          |
| Berth           |      |        |             |           |          |
| Draft in metres | F    | Α      |             |           |          |
| Tide            | Time | He