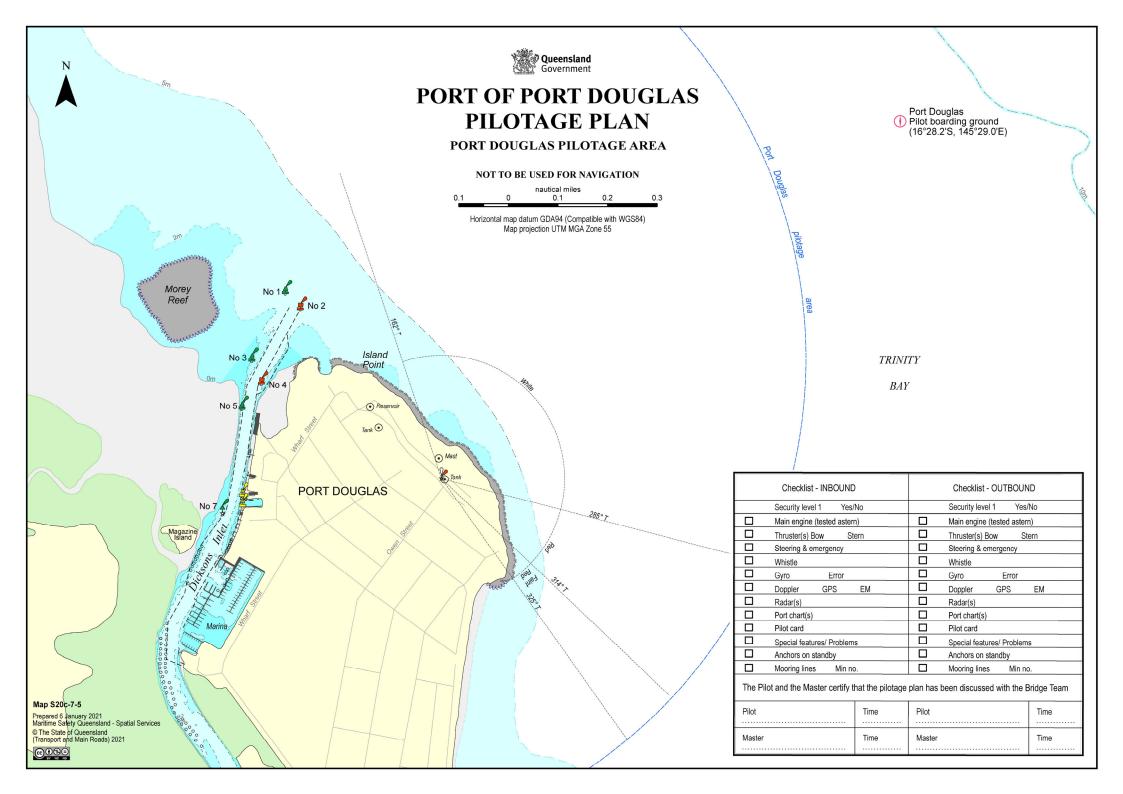

## PORT OF PORT DOUGLAS

| Ve | sel                     |
|----|-------------------------|
|    | PILOTAGE PLAN - ARRIVAL |

The bridge team will be required to plot vessel's position as required by Maritime Safety Queensland and International Regulations.

| Pilot           |      |        | Pilot card  | yes       | no       |
|-----------------|------|--------|-------------|-----------|----------|
| Date            |      |        | Defects     | yes       | no       |
| Passage         |      |        | Tugs        | Tug lines | Position |
| Channels        |      |        |             |           |          |
| Berth           |      |        |             |           |          |
| Draft in metres | F    | Α      |             |           |          |
| Tide            | Time |