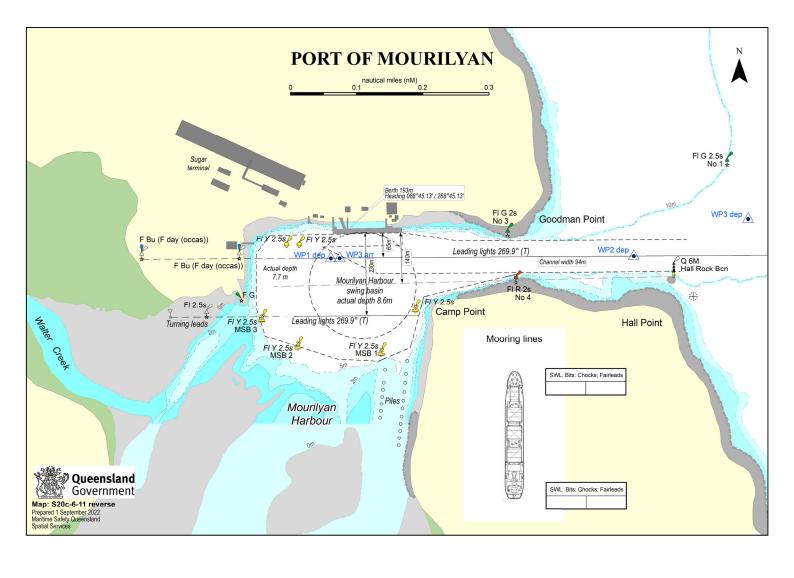

## **PORT OF MOURILYAN**

## PILOTAGE PLAN - ARRIVAL

The bridge team will be required to plot vessel's position as required by Maritime Safety Queensland and International Regulations.

| LAT | mum UKC 0.9m | Tide Time Height Channel Swing B: | Tide Time Height Gabo 47T Az.D | Draft in metros F A Wajarri 50T Az.D | Berth Tarcoola 50T ASD | Channels (VHF) 16 - 12 - 6 Woona 47T ASD | Passage Tugs Bollard pull Propulsion Po | Date Defects yes no | Pilot Pilo: card yes no |  |
|-----|--------------|-----------------------------------|--------------------------------|--------------------------------------|------------------------|------------------------------------------|-----------------------------------------|---------------------|-------------------------|--|
|     | 0.6m         | Swin