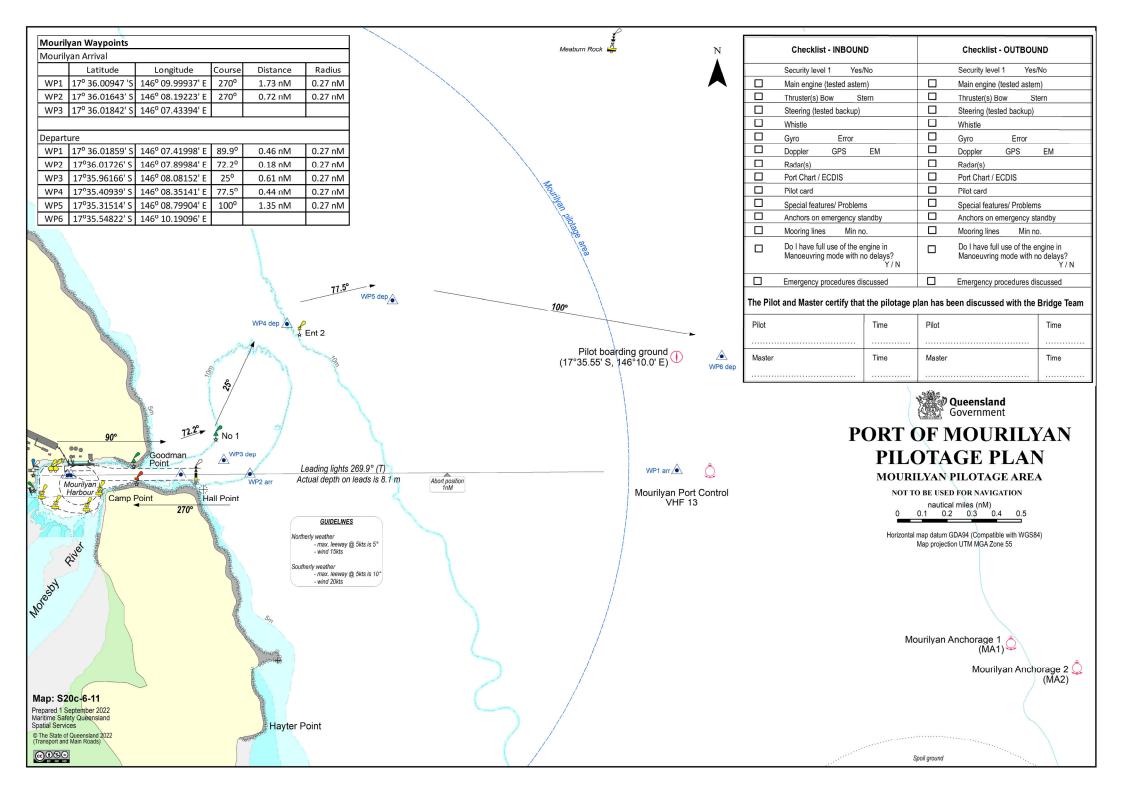

## **PORT OF MOURILYAN**

## PILOTAGE PLAN - ARRIVAL

The bridge team will be required to plot vessel's position as required by Maritime Safety Queensland and International Regulations.

| LAT | mum UKC 0.9m | Tide Time Height Channel Swing B: | Tide Time Height Gabo 47T Az.D | Draft in metros F A Wajarri 50T Az.D | Berth Tarcoola 50T ASD | Channels (VHF) 16 - 12 - 6 Woona 47T ASD | Passage Tugs Bollard pull Propulsion Po | Date Defects yes no | Pilot Pilo: card yes no |  |
|-----|--------------|-----------------------------------|--------------------------------|--------------------------------------|------------------------|------------------------------------------|-----------------------------------------|---------------------|-------------------------|--|
|     | 0.6m         | Swing Basin                       | z.D                            | z.D                                  | SD                     | SD                                       | ulsion Position                         | 00                  | 70                      |  |