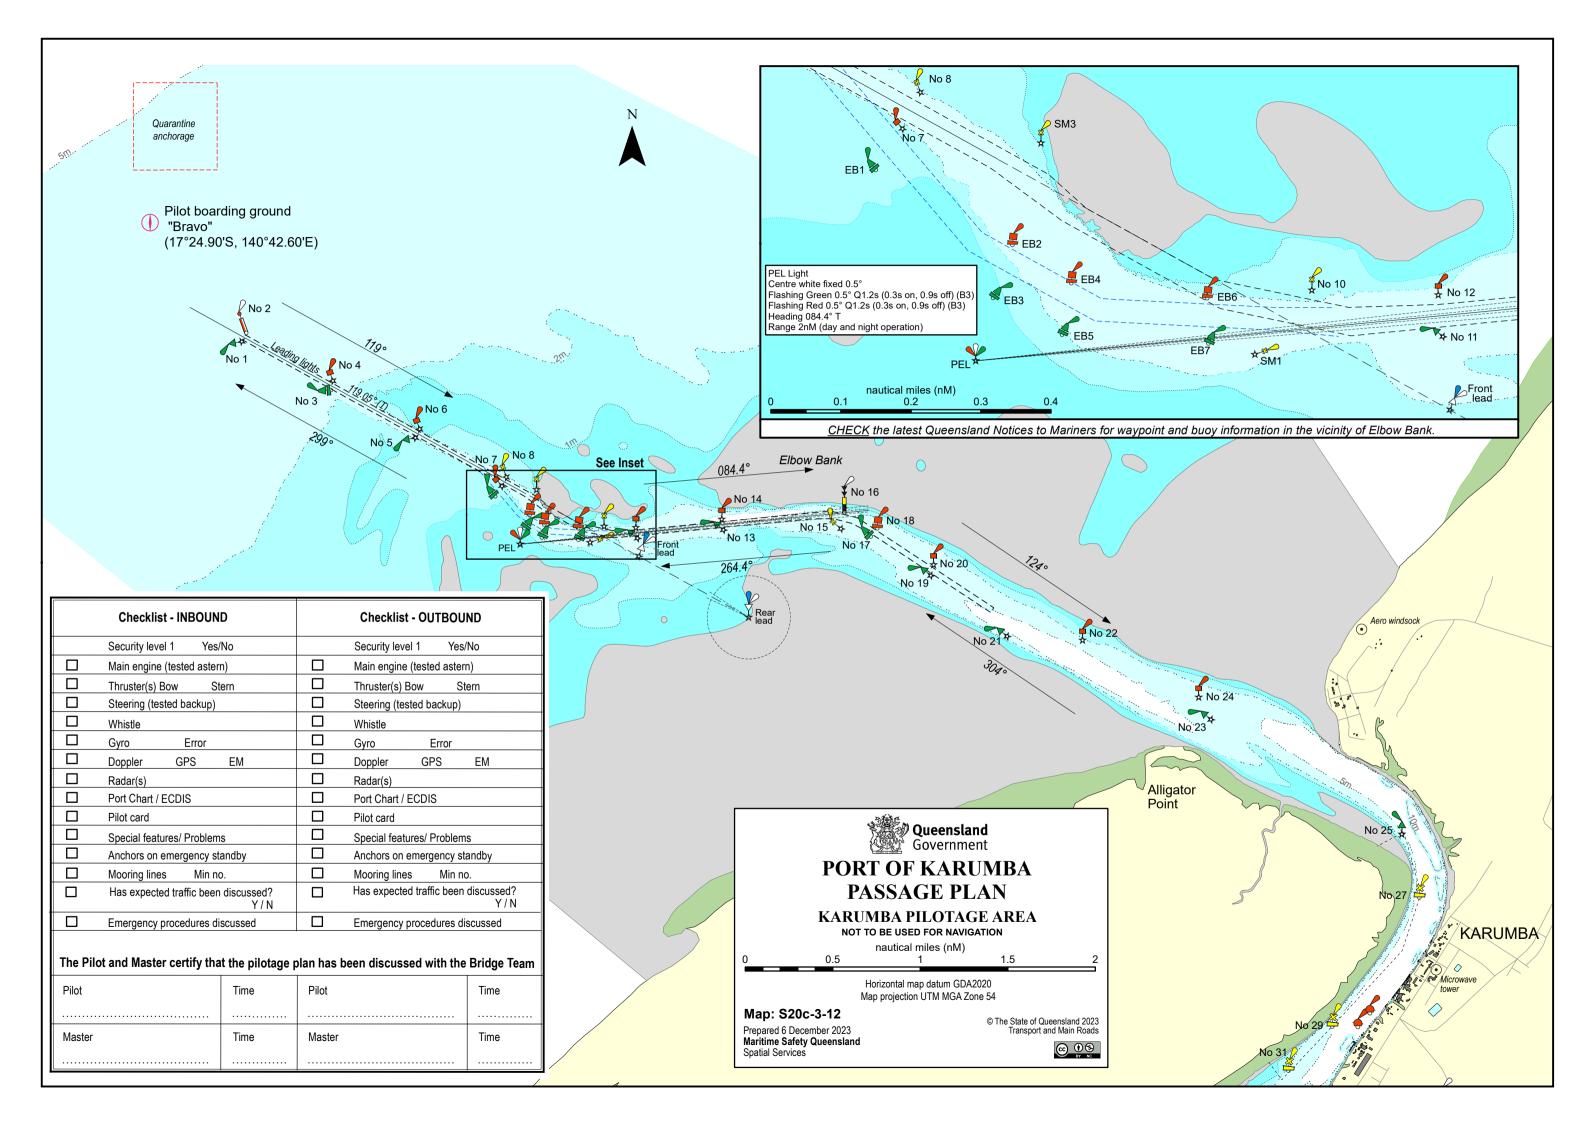

## **PORT OF KARUMBA**

| Vessel                  | • |
|-------------------------|---|
| PILOTAGE PLAN - ARRIVAL |   |

Karumba Harbour listens continuously on VHF 16. Should any emergency arise, call Karumba Harbour for assistance.
The bridge team will be required to plot vessel's position as required by Maritime Safety Queensland and International Regulations.
The pilotage passage will be monitored by Karumba Harbour.

## **PORT OF KARUMBA**

| Vessel                           |   |
|----------------------------------|---|
| PILOTAGE PLAN - REMOVAL/DEPARTUR | I |

Karumba Harbour listens continuously on VHF 16.
Should any emergency arise, call Karumba Harbour for assistance.
The bridge team will be required to plot vessel's position as required by Maritime Safety Queensland and International Regulations.
The pilotage passage will be monitored by Karumba Harbour.