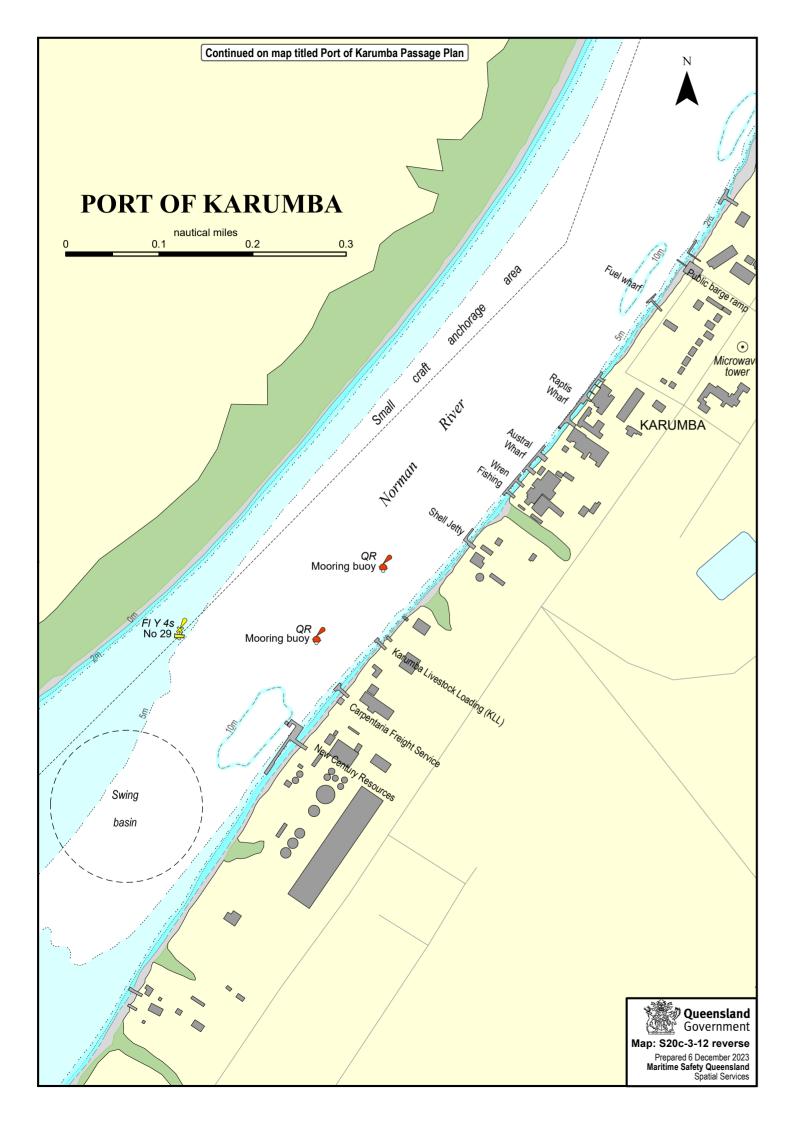

## **PORT OF KARUMBA**

| Vessel                  | • |
|-------------------------|---|
| PILOTAGE PLAN - ARRIVAL |   |

Karumba Harbour listens continuously on VHF 16. Should any emergency arise, call Karumba Harbour for assistance.
The bridge team will be required to plot vessel's position as required by Maritime Safety Queensland and International Regulations.
The pilotage passage will be monitored by Karumba Harbour.

## **PORT OF KARUMBA**

| Vessel                           |   |
|----------------------------------|---|
| PILOTAGE PLAN - REMOVAL/DEPARTUR | I |

Karumba Harbour listens continuously on VHF 16.
Should any emergency arise, call Karumba Harbour for assistance.
The bridge team will be required to plot vessel's position as required by Maritime Safety Queensland and International Regulations.
The pilotage passage will be monitored by Karumba Harbour.