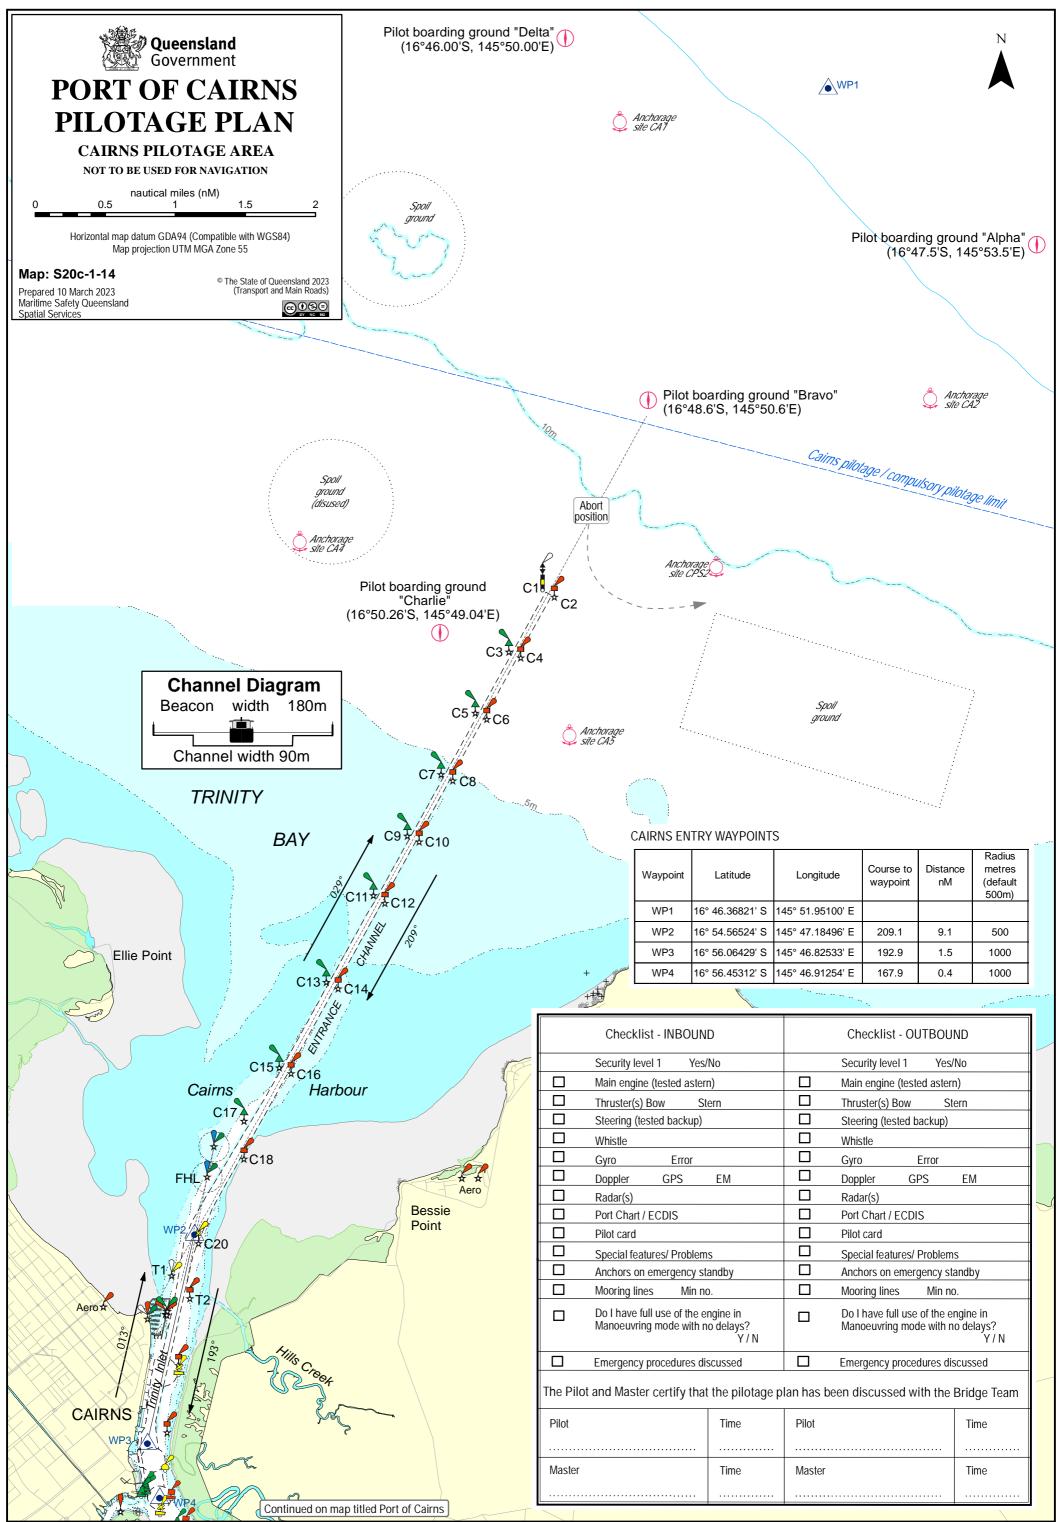

## **PILOTAGE PLAN - ARRIVAL**

Cairns VTS listens continuously on VHF 12 VHF 16. Should any emergency arise, call Cairns VTS on VHF 12 for assistance. The bridge team will be required to plot vessel's position as required by Maritime Safety Queensland and International Regulations. The pilotage passage will be monitored by VTS Cairns.