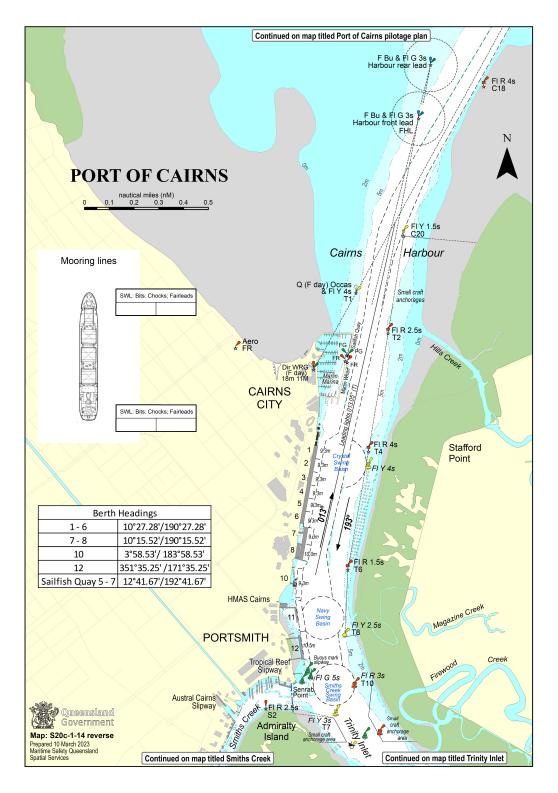

## **PILOTAGE PLAN - ARRIVAL**

Cairns VTS listens continuously on VHF 12 VHF 16. Should any emergency arise, call Cairns VTS on VHF 12 for assistance. The bridge team will be required to plot vessel's position as required by Maritime Safety Queensland and International Regulations. The pilotage passage will be monitored by VTS Cairns.