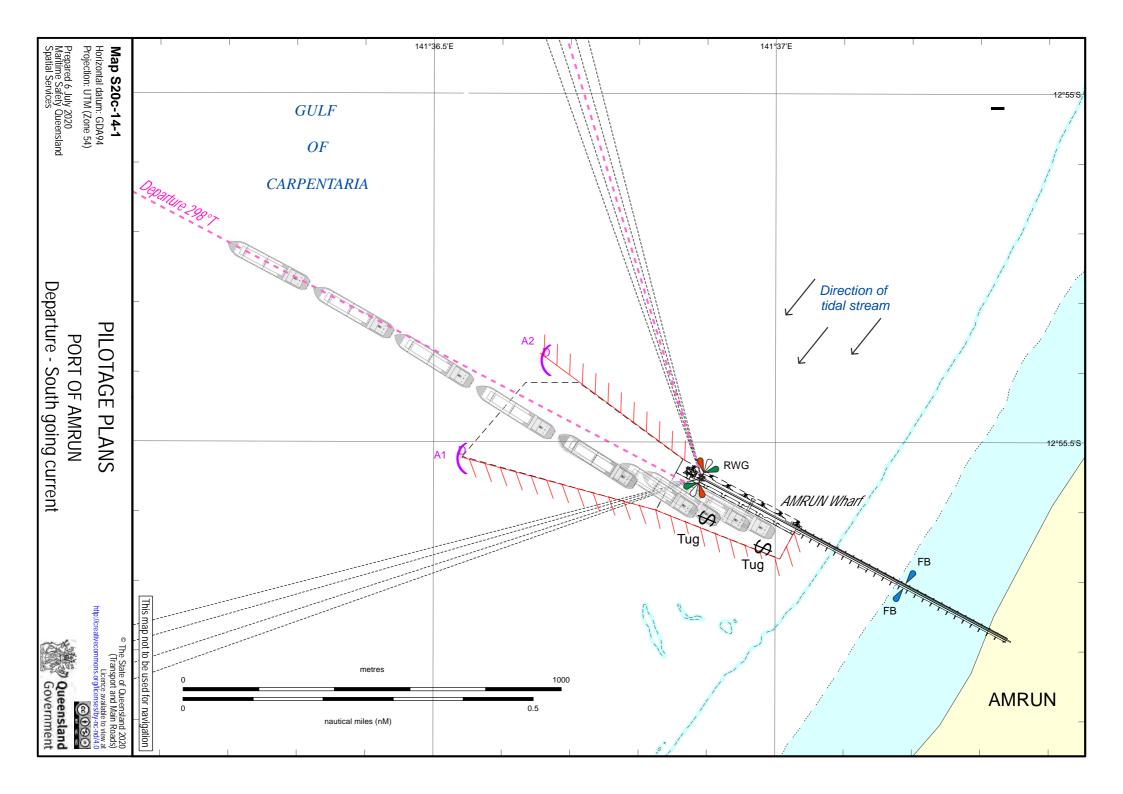

ergency arise, call Cairns for assistance.
The bridge team will be required to plot vessel's position as required by Maritime Safety Queensland and International Regulations.
The pilotage passage will be monitored by VTS Cairns.

| Pilot           |      |        | Pilot card    | yes | no |
|-----------------|------|--------|---------------|-----|----|
| Date            |      |        | Defects       | yes | no |
| Passage         |      |        | LAT<br>+ Tide |     |    |
| Channels (VHF)  |      |        | + flue        |     |    |
| Draft in metres | F    | A      | Available     |     |    |
| Tide            | Time | Height | Water Draft   |     |    |
| Wind            | DIR  | SP     | UKC           |     |    |
| Remarks:        |      |        | •             |     |    |