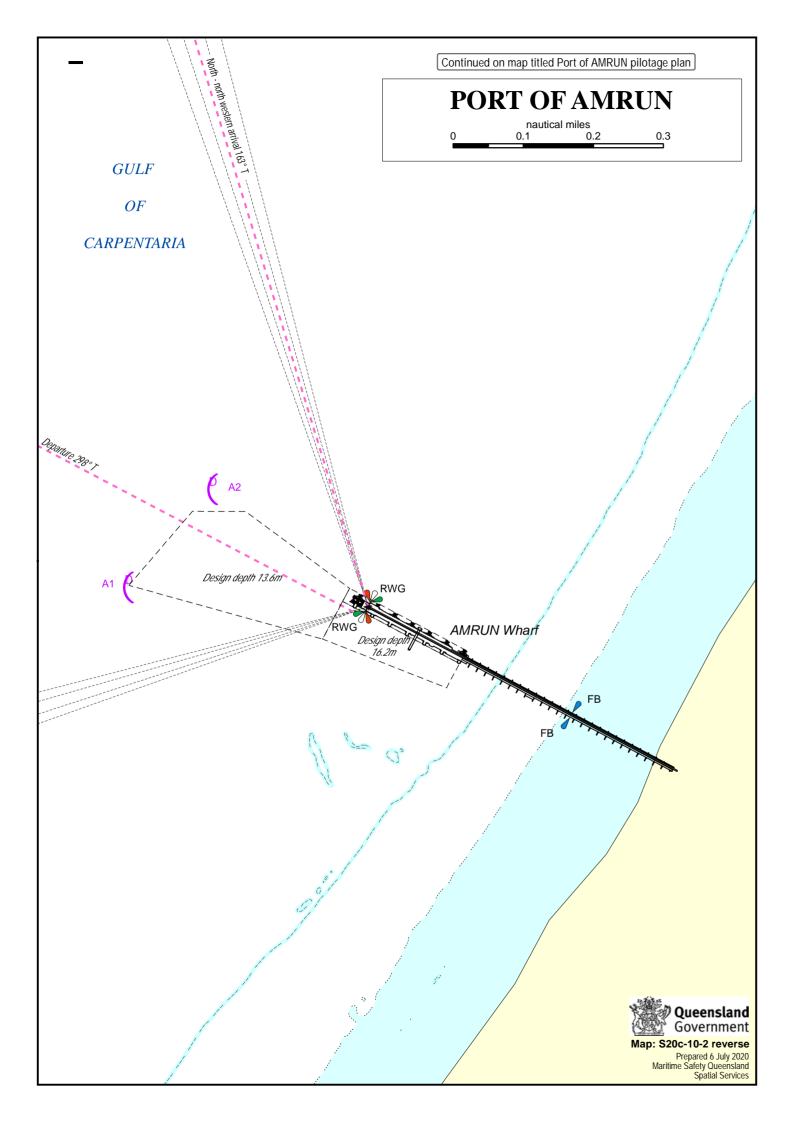

Projection: UTM (Zone 54)

Prepared 6 July 2020 Maritime Safety Queensland Spatial Services

PORT OF AMRUN PILOTAGE PLAN AMRUN PILOTAGE AREA





## **PORT OF AMRUN**

| Vessel                  |
|-------------------------|
| PILOTAGE PLAN - ARRIVAL |

VTS Cairns listens continuously on VHF 16 or VHF 10.
Should any emergency arise, call Cairns for assistance.
The bridge team will be required to plot vessel's position as required by Maritime Safety Queensland and International Regulations.
The pilotage passage will be monitored by VTS Cairns.

| Pilot           |      |        | Pilot card<br>Defects | yes<br>yes | no<br>no |
|-----------------|------|--------|-----------------------|------------|----------|
| Date            |      |        | LAT<br>+ Tide         | yes        | 110      |
| Passage         |      |        |                       |            |          |
| Channels (VHF)  |      |        |                       |