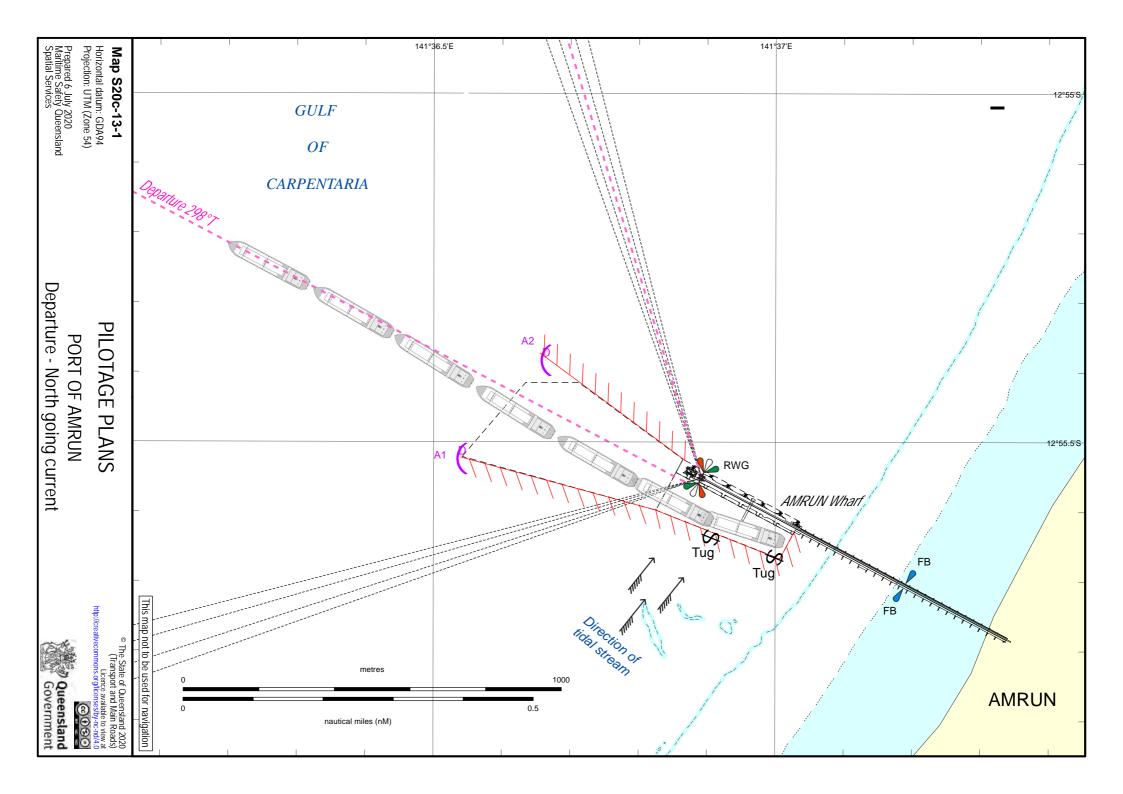

emergency arise, call Cairns for assistance.
The bridge team will be required to plot vessel's position as required by Maritime Safety Queensland and International Regulations.
The pilotage passage will be monitored by VTS Cairns.

| Pilot           |      |        | Pilot card    | yes | no |
|-----------------|------|--------|---------------|-----|----|
| Date            |      |        | Defects       | yes | no |
| Passage         |      |        | LAT<br>+ Tide |     |    |
| Channels (VHF)  |      |        | + flue        |     |    |
| Draft in metres | F    | A      | Available     |     |    |
| Tide            | Time | Height | Water Draft   |     |    |
| Wind            | DIR  | SP     | UKC           |     |    |
| Remarks:        |      |        | •             |     |    |