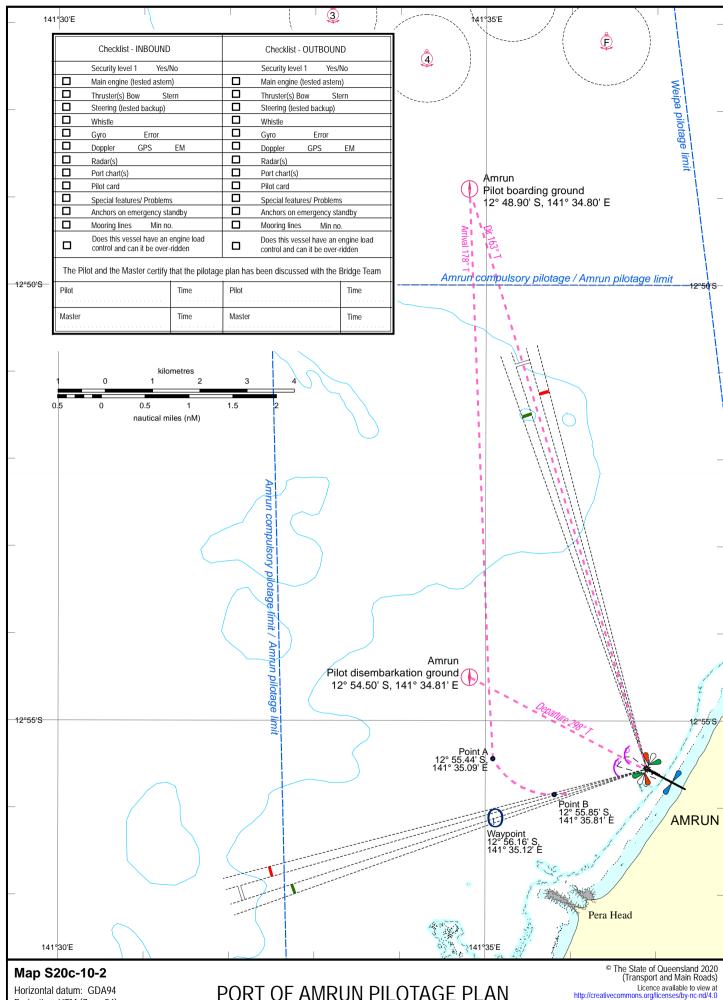

Projection: UTM (Zone 54)

Prepared 6 July 2020 Maritime Safety Queensland Spatial Services

PORT OF AMRUN PILOTAGE PLAN AMRUN PILOTAGE AREA





## **PORT OF AMRUN**

| Vessel                  |
|-------------------------|
| PILOTAGE PLAN - ARRIVAL |

VTS Cairns listens continuously on VHF 16 or VHF 10.
Should any emergency arise, call Cairns for assistance.
The bridge team will be required to plot vessel's position as required by Maritime Safety Queensland and International Regulations.
The pilotage passage will be monitored by VTS Cairns.

| Pilot           |      |        | Pilot card<br>Defects | yes<br>yes | no<br>no |
|-----------------|------|--------|-----------------------|------------|----------|
| Date            |      |        | LAT<br>+ Tide         | yes        | 110