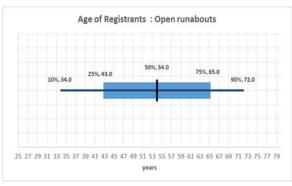

Fifty per cent of open runabouts are: no longer than 4 metres, have engines producing no more than 22 kilowatts, were manufactured no more than 14 years ago. The median age of the registrant of these boat was 54 years. Nine per cent (13,926) of open runabout fall within all four of these limits.

Baby Boomers (people born between 1947 and 1966) registered 44% of the boats and 30% of the PWC on the register. Generation X/Y (people born between 1967 and 1986) registered 37% of the boats and 51% of the PWC.

The average ages of those registering a boat or a PWC were 53 years and 45 years respectively. Males registered 89% of the boats and 84% of the PWC on the register.

Twelve per cent of boats have been registered by a registrant who does not hold a Recreational Marine Driver Licence (RMDL). Forty-four per cent of registrants obtained their RMDL no later than the year 2000 while 43.4% obtained their RMDL between 2001 and 2018.

Figure 1: Selected attributes of open runabouts

Table 1: Number of regulated ships by cabin type (selected particulars)

|                       | Full    | Half       | Quarter | •     |         |           |          |          |        |
|-----------------------|---------|------------|---------|-------|---------|-----------|----------|----------|--------|
|                       | Cabin   | Cabin      | Cabin   | Bow   | Centre  | Sport/Ski | Open     | PWC/Jet- |        |
| Vessel Type           | Cruiser | Cruiser    | Cruiser | Rider | Console | Boat      | Runabout | Ski      | Total  |
|                       | no.     | no.        | no.     | no.   | no.     | no.       | no.      | no.      | no.    |
| Maritime Region       |         |            |         |       |         |           |          |          |        |
| Brisbane              | 9878    | 12736      | 4706    | 8205  | 6838    | 4504      | 79082    | 21393    | 147342 |
| Gladstone             | 2116    | 4129       | 1406    | 3377  | 917     | 1194      | 32817    | 2179     | 48135  |
| Mackay                | 986     | 1827       | 572     | 1408  | 403     | 477       | 12954    | 917      | 19544  |
| Townsville            | 897     | 1927       | 611     | 2739  | 464     | 456       | 14897    | 883      | 22874  |
| Cairns                | 1092    | 2032       | 807     | 2418  | 559     | 610       | 13390    | 980      | 21888  |
| Ex QLD                | 6       | 5          | 1       | 3     |         | 1         | 31       | 2        | 49     |
| Vessel Length         |         |            |         |       |         |           |          |          |        |
| Length < = 3 m        | 4       | 13         | 7       | 40    | 11      | 66        | 3199     | 4838     | 8178   |
| 3 m < Length <= 5 m   | 76      | 5105       | 1852    | 10517 | 1962    | 2015      | 140788   | 21494    | 183809 |
| 5 m < Length < =7.5 m | 2565    | 15844      | 5919    | 7227  | 6985    | 5021      | 8894     | 20       | 52475  |
| 7.5 m < Length < = 10 |         |            |         |       |         |           |          |          |        |
| m                     | 4903    | 1442       | 295     | 263   | 207     | 96        | 242      | 1        | 7449   |
| 10 m < Length < = 15  | 6354    | 233        | 29      | 94    | 12      | 40        | 44       |          | 6806   |
| M                     | 1073    | 233<br>19  | 1       | 9     | 4       | 40        | 44       | 1        | 1115   |
| Length > 15 m         | 1073    | 19         | 1       | 9     | 4       | 4         | 4        | 1        | 1113   |
| Engine Type           |         |            |         |       |         |           |          |          |        |
| Inboard               | 10611   | 2433       | 572     | 428   | 3465    | 4497      | 2886     | 25658    | 50550  |
| Outboard              | 4361    | 20223      | 7531    | 17721 | 5716    | 2729      | 150283   | 696      | 209260 |
| Other                 | 3       |            |         | 1     |         | 16        | 2        |          | 22     |
|                       |         |            |         |       |         |           |          |          |        |
| Carriage of Sails     |         |            |         |       |         |           |          |          |        |
| Without Sails         | 9489    | 22122      | 8015    | 18012 | 9160    | 7242      | 152699   | 26354    | 253093 |
| With Sails            | 5486    | 534        | 88      | 138   | 21      |           | 472      |          | 6739   |
|                       |         |            |         |       |         |           |          |          |        |
| Storage Method        |         | 40004      | =000    | 466=6 | 2422    |           | 400000   |          |        |
| Trailer               | 3354    | 19931      | 7380    | 16656 | 8133    | 6669      | 136398   | 24547    | 223068 |
| Moored                | 9696    | 1208       | 304     | 631   | 583     | 172       | 2563     | 575      | 15732  |
| Other                 | 1406    | 750<br>767 | 182     | 320   | 218     | 138       | 8858     | 420      | 12292  |
| Not Recorded          | 519     | 767        | 237     | 543   | 247     | 263       | 5352     | 812      | 8740   |
| Year of Manufacture   |         |            |         |       |         |           |          |          |        |
| Year <= 1995          | 5541    | 6674       | 1910    | 2569  | 480     | 2689      | 27207    | 631      | 47701  |
| 1995 < Year <= 2000   | 1300    | 1544       | 892     | 2011  | 619     | 857       | 14483    | 1765     | 23471  |
| 2000 < Year <= 2005   | 2290    | 2941       | 1980    | 3966  | 3320    | 1295      | 26458    | 3205     | 45455  |
| 2005 < Year <= 2010   | 2076    | 3059       | 1886    | 4306  | 3114    | 1388      | 23737    | 6807     | 46373  |
| 2010 < Year <= 2015   | 865     | 1459       | 981     | 3463  | 1192    | 720       | 19804    | 8793     | 37277  |
| 2015 < Year <= 2017   | 246     | 590        | 414     | 1605  | 401     | 256       | 5842     | 4372     | 13726  |
| 2018                  | 60      | 72         | 40      | 230   | 55      | 37        | 717      | 640      | 1851   |
| Not Recorded          | 2597    | 6317       |         |       |         |           | 34923    | 141      | 43978  |
| Total                 | 14975   | 22656      | 8103    | 18150 | 9181    | 7242      | 153171   | 26354    | 259832 |