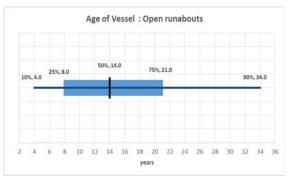

Fifty per cent of open runabouts are: no longer than 4 metres, have engines producing no more than 22 kilowatts, were manufactured no more than 14 years ago. The median age of the registrant of these boat was 54 years. Nine per cent (13,926) of open runabout fall within all four of these limits.

Estimating the age of the flotilla presents some difficulty as 18% of boats were registered without the year of manufacture being recorded.

Nevertheless the extant records indicate that 20% of boats were manufactured before 1996, 44% were manufactured between 1996 and 2010 leaving 16% that were manufactured within the last 8 years. The average age of a boat is 16.9 years and the median age is 14 years.

Figure 1: Selected attributes of open runabouts

Table 1: Number of regulated ships by cabin type (selected particulars)

|                       | Full    | Half       | Quarter | •     |         |           |          |          |        |
|-----------------------|---------|------------|---------|-------|---------|-----------|----------|----------|--------|
|                       | Cabin   | Cabin      | Cabin   | Bow   | Centre  | Sport/Ski | Open     | PWC/Jet- |        |
| Vessel Type           | Cruiser | Cruiser    | Cruiser | Rider | Console | Boat      | Runabout | Ski      | Total  |
|                       | no.     | no.        | no.     | no.   | no.     | no.       | no.      | no.      | no.    |
| Maritime Region       |         |            |         |       |         |           |          |          |        |
| Brisbane              | 9878    | 12736      | 4706    | 8205  | 6838    | 4504      | 79082    | 21393    | 147342 |
| Gladstone             | 2116    | 4129       | 1406    | 3377  | 917     | 1194      | 32817    | 2179     | 48135  |
| Mackay                | 986     | 1827       | 572     | 1408  | 403     | 477       | 12954    | 917      | 19544  |
| Townsville            | 897     | 1927       | 611     | 2739  | 464     | 456       | 14897    | 883      | 22874  |
| Cairns                | 1092    | 2032       | 807     | 2418  | 559     | 610       | 13390    | 980      | 21888  |
| Ex QLD                | 6       | 5          | 1       | 3     |         | 1         | 31       | 2        | 49     |
| Vessel Length         |         |            |         |       |         |           |          |          |        |
| Length < = 3 m        | 4       | 13         | 7       | 40    | 11      | 66        | 3199     | 4838     | 8178   |
| 3 m < Length <= 5 m   | 76      | 5105       | 1852    | 10517 | 1962    | 2015      | 140788   | 21494    | 183809 |
| 5 m < Length < =7.5 m | 2565    | 15844      | 5919    | 7227  | 6985    | 5021      | 8894     | 20       | 52475  |
| 7.5 m < Length < = 10 |         |            |         |       |         |           |          |          |        |
| m                     | 4903    | 1442       | 295     | 263   | 207     | 96        | 242      | 1        | 7449   |
| 10 m < Length < = 15  | 6354    | 233        | 29      | 94    | 12      | 40        | 44       |          | 6806   |
| M                     | 1073    | 233<br>19  | 1       | 9     | 4       | 40        | 44       | 1        | 1115   |
| Length > 15 m         | 1073    | 19         | 1       | 9     | 4       | 4         | 4        | 1        | 1113   |
| Engine Type           |         |            |         |       |         |           |          |          |        |
| Inboard               | 10611   | 2433       | 572     | 428   | 3465    | 4497      | 2886     | 25658    | 50550  |
| Outboard              | 4361    | 20223      | 7531    | 17721 | 5716    | 2729      | 150283   | 696      | 209260 |
| Other                 | 3       |            |         | 1     |         | 16        | 2        |          | 22     |
|                       |         |            |         |       |         |           |          |          |        |
| Carriage of Sails     |         |            |         |       |         |           |          |          |        |
| Without Sails         | 9489    | 22122      | 8015    | 18012 | 9160    | 7242      | 152699   | 26354    | 253093 |
| With Sails            | 5486    | 534        | 88      | 138   | 21      |           | 472      |          | 6739   |
|                       |         |            |         |       |         |           |          |          |        |
| Storage Method        |         | 40004      | =000    | 466=6 | 2422    |           | 400000   |          |        |
| Trailer               | 3354    | 19931      | 7380    | 16656 | 8133    | 6669      | 136398   | 24547    | 223068 |
| Moored                | 9696    | 1208       | 304     | 631   | 583     | 172       | 2563     | 575      | 15732  |
| Other                 | 1406    | 750<br>767 | 182     | 320   | 218     | 138       | 8858     | 420      | 12292  |
| Not Recorded          | 519     | 767        | 237     | 543   | 247     | 263       | 5352     | 812      | 8740   |
| Year of Manufacture   |         |            |         |       |         |           |          |          |        |
| Year <= 1995          | 5541    | 6674       | 1910    | 2569  | 480     | 2689      | 27207    | 631      | 47701  |
| 1995 < Year <= 2000   | 1300    | 1544       | 892     | 2011  | 619     | 857       | 14483    | 1765     | 23471  |
| 2000 < Year <= 2005   | 2290    | 2941       | 1980    | 3966  | 3320    | 1295      | 26458    | 3205     | 45455  |
| 2005 < Year <= 2010   | 2076    | 3059       | 1886    | 4306  | 3114    | 1388      | 23737    | 6807     | 46373  |
| 2010 < Year <= 2015   | 865     | 1459       | 981     | 3463  | 1192    | 720       | 19804    | 8793     | 37277  |
| 2015 < Year <= 2017   | 246     | 590        | 414     | 1605  | 401     | 256       | 5842     | 4372     | 13726  |
| 2018                  | 60      | 72         | 40      | 230   | 55      | 37        | 717      | 640      | 1851   |
| Not Recorded          | 2597    | 6317       |         |       |         |           | 34923    | 141      | 43978  |
| Total                 | 14975   | 22656      | 8103    | 18150 | 9181    | 7242      | 153171   | 26354    | 259832 |