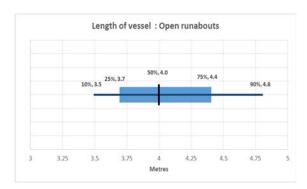

Fifty per cent of open runabouts are: no longer than 4 metres, have engines producing no more than 22 kilowatts, were manufactured no more than 14 years ago. The median age of the registrant of these boat was 54 years. Nine per cent (13,926) of open runabout fall within all four of these limits.

Figure 1: Selected attributes of open runabouts

Table 1: Number of regulated ships by cabin type (selected particulars)

|                       | Full    | Half       | Quarter | •     |         |           |          |          |        |
|-----------------------|---------|------------|---------|-------|---------|-----------|----------|----------|--------|
|                       | Cabin   | Cabin      | Cabin   | Bow   | Centre  | Sport/Ski | Open     | PWC/Jet- |        |
| Vessel Type           | Cruiser | Cruiser    | Cruiser | Rider | Console | Boat      | Runabout | Ski      | Total  |
|                       | no.     | no.        | no.     | no.   | no.     | no.       | no.      | no.      | no.    |
| Maritime Region       |         |            |         |       |         |           |          |          |        |
| Brisbane              | 9878    | 12736      | 4706    | 8205  | 6838    | 4504      | 79082    | 21393    | 147342 |
| Gladstone             | 2116    | 4129       | 1406    | 3377  | 917     | 1194      | 32817    | 2179     | 48135  |
| Mackay                | 986     | 1827       | 572     | 1408  | 403     | 477       | 12954    | 917      | 19544  |
| Townsville            | 897     | 1927       | 611     | 2739  | 464     | 456       | 14897    | 883      | 22874  |
| Cairns                | 1092    | 2032       | 807     | 2418  | 559     | 610       | 13390    | 980      | 21888  |
| Ex QLD                | 6       | 5          | 1       | 3     |         | 1         | 31       | 2        | 49     |
| Vessel Length         |         |            |         |       |         |           |          |          |        |
| Length < = 3 m        | 4       | 13         | 7       | 40    | 11      | 66        | 3199     | 4838     | 8178   |
| 3 m < Length <= 5 m   | 76      | 5105       | 1852    | 10517 | 1962    | 2015      | 140788   | 21494    | 183809 |
| 5 m < Length < =7.5 m | 2565    | 15844      | 5919    | 7227  | 6985    | 5021      | 8894     | 20       | 52475  |
| 7.5 m < Length < = 10 |         |            |         |       |         |           |          |          |        |
| m                     | 4903    | 1442       | 295     | 263   | 207     | 96        | 242      | 1        | 7449   |
| 10 m < Length < = 15  | 6354    | 233        | 29      | 94    | 12      | 40        | 44       |          | 6806   |
| M                     | 1073    | 233<br>19  | 1       | 9     | 4       | 40        | 44       | 1        | 1115   |
| Length > 15 m         | 1073    | 19         | 1       | 9     | 4       | 4         | 4        | 1        | 1113   |
| Engine Type           |         |            |         |       |         |           |          |          |        |
| Inboard               | 10611   | 2433       | 572     | 428   | 3465    | 4497      | 2886     | 25658    | 50550  |
| Outboard              | 4361    | 20223      | 7531    | 17721 | 5716    | 2729      | 150283   | 696      | 209260 |
| Other                 | 3       |            |         | 1     |         | 16        | 2        |          | 22     |
|                       |         |            |         |       |         |           |          |          |        |
| Carriage of Sails     |         |            |         |       |         |           |          |          |        |
| Without Sails         | 9489    | 22122      | 8015    | 18012 | 9160    | 7242      | 152699   | 26354    | 253093 |
| With Sails            | 5486    | 534        | 88      | 138   | 21      |           | 472      |          | 6739   |
|                       |         |            |         |       |         |           |          |          |        |
| Storage Method        |         | 40004      | =000    | 466=6 | 2422    |           | 400000   |          |        |
| Trailer               | 3354    | 19931      | 7380    | 16656 | 8133    | 6669      | 136398   | 24547    | 223068 |
| Moored                | 9696    | 1208       | 304     | 631   | 583     | 172       | 2563     | 575      | 15732  |
| Other                 | 1406    | 750<br>767 | 182     | 320   | 218     | 138       | 8858     | 420      | 12292  |
| Not Recorded          | 519     | 767        | 237     | 543   | 247     | 263       | 5352     | 812      | 8740   |
| Year of Manufacture   |         |            |         |       |         |           |          |          |        |
| Year <= 1995          | 5541    | 6674       | 1910    | 2569  | 480     | 2689      | 27207    | 631      | 47701  |
| 1995 < Year <= 2000   | 1300    | 1544       | 892     | 2011  | 619     | 857       | 14483    | 1765     | 23471  |
| 2000 < Year <= 2005   | 2290    | 2941       | 1980    | 3966  | 3320    | 1295      | 26458    | 3205     | 45455  |
| 2005 < Year <= 2010   | 2076    | 3059       | 1886    | 4306  | 3114    | 1388      | 23737    | 6807     | 46373  |
| 2010 < Year <= 2015   | 865     | 1459       | 981     | 3463  | 1192    | 720       | 19804    | 8793     | 37277  |
| 2015 < Year <= 2017   | 246     | 590        | 414     | 1605  | 401     | 256       | 5842     | 4372     | 13726  |
| 2018                  | 60      | 72         | 40      | 230   | 55      | 37        | 717      | 640      | 1851   |
| Not Recorded          | 2597    | 6317       |         |       |         |           | 34923    | 141      | 43978  |
| Total                 | 14975   | 22656      | 8103    | 18150 | 9181    | 7242      | 153171   | 26354    | 259832 |