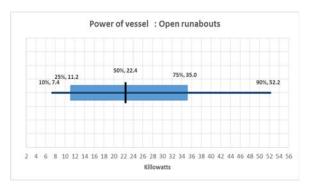

Fifty per cent of open runabouts are: no longer than 4 metres, have engines producing no more than 22 kilowatts, were manufactured no more than 14 years ago. The median age of the registrant of these boat was 54 years. Nine per cent (13,926) of open runabout fall within all four of these limits.

Generally the majority of boats (71%) are no more than 5 metres in length. This percentage increases to 97% for boats which are no more than 10 metres in length.

The engine output figures need to be interpreted with some caution as they are likely to indicate the power of the motor fitted to a boat at the time it was first registered. Sixty-six per cent of boats are fitted with an engine producing no more than 50 kilowatts while 92% of boats are fitted with engines producing no more than 150 kilowatts.

Figure 1: Selected attributes of open runabouts

Table 1: Number of regulated ships by cabin type (selected particulars)

|                       | Full    | Half       | Quarter | •     |         |           |          |          |        |
|-----------------------|---------|------------|---------|-------|---------|-----------|----------|----------|--------|
|                       | Cabin   | Cabin      | Cabin   | Bow   | Centre  | Sport/Ski | Open     | PWC/Jet- |        |
| Vessel Type           | Cruiser | Cruiser    | Cruiser | Rider | Console | Boat      | Runabout | Ski      | Total  |
|                       | no.     | no.        | no.     | no.   | no.     | no.       | no.      | no.      | no.    |
| Maritime Region       |         |            |         |       |         |           |          |          |        |
| Brisbane              | 9878    | 12736      | 4706    | 8205  | 6838    | 4504      | 79082    | 21393    | 147342 |
| Gladstone             | 2116    | 4129       | 1406    | 3377  | 917     | 1194      | 32817    | 2179     | 48135  |
| Mackay                | 986     | 1827       | 572     | 1408  | 403     | 477       | 12954    | 917      | 19544  |
| Townsville            | 897     | 1927       | 611     | 2739  | 464     | 456       | 14897    | 883      | 22874  |
| Cairns                | 1092    | 2032       | 807     | 2418  | 559     | 610       | 13390    | 980      | 21888  |
| Ex QLD                | 6       | 5          | 1       | 3     |         | 1         | 31       | 2        | 49     |
| Vessel Length         |         |            |         |       |         |           |          |          |        |
| Length < = 3 m        | 4       | 13         | 7       | 40    | 11      | 66        | 3199     | 4838     | 8178   |
| 3 m < Length <= 5 m   | 76      | 5105       | 1852    | 10517 | 1962    | 2015      | 140788   | 21494    | 183809 |
| 5 m < Length < =7.5 m | 2565    | 15844      | 5919    | 7227  | 6985    | 5021      | 8894     | 20       | 52475  |
| 7.5 m < Length < = 10 |         |            |         |       |         |           |          |          |        |
| m                     | 4903    | 1442       | 295     | 263   | 207     | 96        | 242      | 1        | 7449   |
| 10 m < Length < = 15  | 6354    | 233        | 29      | 94    | 12      | 40        | 44       |          | 6806   |
| M                     | 1073    | 233<br>19  | 1       | 9     | 4       | 40        | 44       | 1        | 1115   |
| Length > 15 m         | 1073    | 19         | 1       | 9     | 4       | 4         | 4        | 1        | 1113   |
| Engine Type           |         |            |         |       |         |           |          |          |        |
| Inboard               | 10611   | 2433       | 572     | 428   | 3465    | 4497      | 2886     | 25658    | 50550  |
| Outboard              | 4361    | 20223      | 7531    | 17721 | 5716    | 2729      | 150283   | 696      | 209260 |
| Other                 | 3       |            |         | 1     |         | 16        | 2        |          | 22     |
|                       |         |            |         |       |         |           |          |          |        |
| Carriage of Sails     |         |            |         |       |         |           |          |          |        |
| Without Sails         | 9489    | 22122      | 8015    | 18012 | 9160    | 7242      | 152699   | 26354    | 253093 |
| With Sails            | 5486    | 534        | 88      | 138   | 21      |           | 472      |          | 6739   |
|                       |         |            |         |       |         |           |          |          |        |
| Storage Method        |         | 40004      | =000    | 466=6 | 2422    |           | 400000   |          |        |
| Trailer               | 3354    | 19931      | 7380    | 16656 | 8133    | 6669      | 136398   | 24547    | 223068 |
| Moored                | 9696    | 1208       | 304     | 631   | 583     | 172       | 2563     | 575      | 15732  |
| Other                 | 1406    | 750<br>767 | 182     | 320   | 218     | 138       | 8858     | 420      | 12292  |
| Not Recorded          | 519     | 767        | 237     | 543   | 247     | 263       | 5352     | 812      | 8740   |
| Year of Manufacture   |         |            |         |       |         |           |          |          |        |
| Year <= 1995          | 5541    | 6674       | 1910    | 2569  | 480     | 2689      | 27207    | 631      | 47701  |
| 1995 < Year <= 2000   | 1300    | 1544       | 892     | 2011  | 619     | 857       | 14483    | 1765     | 23471  |
| 2000 < Year <= 2005   | 2290    | 2941       | 1980    | 3966  | 3320    | 1295      | 26458    | 3205     | 45455  |
| 2005 < Year <= 2010   | 2076    | 3059       | 1886    | 4306  | 3114    | 1388      | 23737    | 6807     | 46373  |
| 2010 < Year <= 2015   | 865     | 1459       | 981     | 3463  | 1192    | 720       | 19804    | 8793     | 37277  |
| 2015 < Year <= 2017   | 246     | 590        | 414     | 1605  | 401     | 256       | 5842     | 4372     | 13726  |
| 2018                  | 60      | 72         | 40      | 230   | 55      | 37        | 717      | 640      | 1851   |
| Not Recorded          | 2597    | 6317       |         |       |         |           | 34923    | 141      | 43978  |
| Total                 | 14975   | 22656      | 8103    | 18150 | 9181    | 7242      | 153171   | 26354    | 259832 |