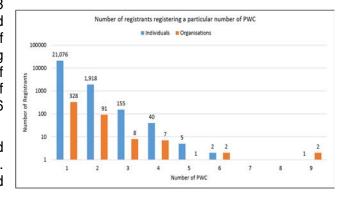

all registered boats (10,243). While the majority of boats (229,646) were registered by individuals, 3832 boats were registered by 2480 organisations.

There were also 26,354 PWC registered to 23,643 registrants. The majority of registrants (90.5%) had registered a single PWC while another 8.5% of registrants had registered two PWC. The remaining 1% of registrants had registered a total of 3.5% of all registered PWC (932). While the majority of PWC (25,598) were registered by individuals, 756 PWC were registered by 445 organisations.