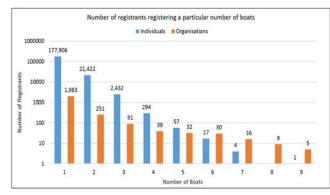

There were 233,478 boats registered by 204,613 registrants. The majority of registrants (88%) had registered a single boat while another 10.5% of registrants had registered two boats. The remaining 1.5% of registrants had registered a total of 4.4% of

all registered boats (10,243). While the majority of boats (229,646) were registered by individuals, 3832 boats were registered by 2480 organisations.

There were also 26,354 PWC registered to 23,643 registrants. The majority of registrants (90.5%) had registered a single PWC while another 8.5% of registrants had registered two PWC. The remaining 1% of registrants had registered a total of 3.5% of all registered PWC (932). While the majority of PWC (25,598) were registered by individuals, 756 PWC were registered by 445 organisations.