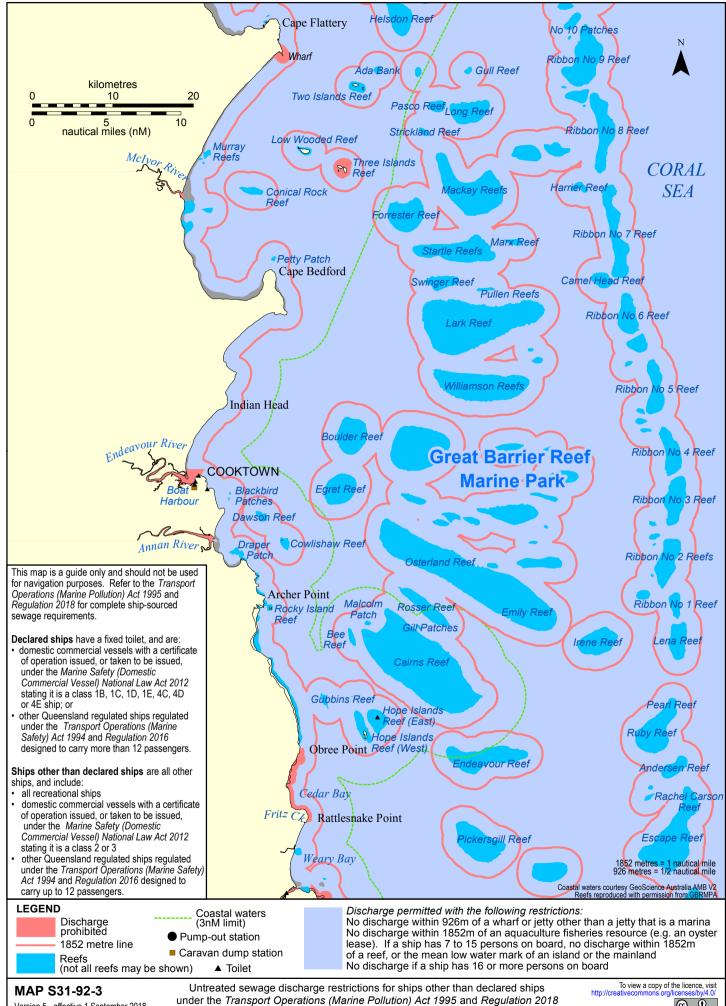

## COOKTOWN

Untreated sewage - ships other than declared ships

•

| SHIP-SOURCED SEWAGE – DISCHARGE REQUIREMENTS FOR THE GREAT BARRIER REEF MAP SERIES (ONLY) |                                                                                                                                                                                       |
|-------------------------------------------------------------------------------------------|---------------------------------------------------------------------------------------------------------------------------------------------------------------------------------------|
|                                                                                           |                                                                                                                                                                                       |
| Sewage discharge requirements for Ships other than Declared Ships under the               |                                                                                                                                                                                       |
| Transport Operations (Marine Pollution) Act 1995 and Regulation 2018                      |                                                                                                                                                                                       |
|                                                                                           | 1st September 2018                                                                                                                                                                    |
| All ships with a fixed toilet                                                             | For all ships with a fixed toilet sewage must first pass through a macerator which can't be bypassed before being                                                                     |
|                                                                                           | discharged into the marine environment, unless the fixed toilet is a composting toilet.                                                                                               |
|                                                                                           |                                                                                                                                                                                       |
| Untreated sewage                                                                          | Prohibited Discharge Waters  Illegal to discharge in coastal waters that are:                                                                                                         |
|                                                                                           | - a boat harbour                                                                                                                                                                      |
|                                                                                           | - a canal                                                                                                                                                                             |
|                                                                                           | - a marina                                                                                                                                                                            |
|                                                                                           | - an area within the Great Barrier Reef Coast Marine Park prescribed under Schedule 6 of the Regulation                                                                               |
|                                                                                           |                                                                                                                                                                                       |
|                                                                                           | Smooth Waters (Includes rivers, creeks and designated smooth waters)                                                                                                                  |
|                                                                                           | * Illegal to discharge                                                                                                                                                                |
|                                                                                           | Open Waters                                                                                                                                                                           |
|                                                                                           | * Illegal to discharge within ½ nautical mile (926m) of a wharf or jetty, other than a jetty that is a marina                                                                         |
|                                                                                           | * Illegal to discharge within 1 nautical mile (1852 metres) of a person in the water, or aquaculture fisheries resources                                                              |
|                                                                                           | * 7 to 15 persons - Illegal to discharge within 1 nautical mile of a reef, the low water mark of an island or the mainland * 16 or more persons - Illegal to discharge in open waters |
|                                                                                           | 16 of more persons - megal to discharge in open waters                                                                                                                                |
|                                                                                           |                                                                                                                                                                                       |
|                                                                                           |                                                                                                                                                                                       |
| Treated sewage                                                                            | Prohibited Discharge Waters                                                                                                                                                           |
| discharge requirements                                                                    | Illegal to discharge in coastal waters that are: - a boat harbour                                                                                                                     |
|                                                                                           | - a canal                                                                                                                                                                             |
|                                                                                           | - a marina                                                                                                                                                                            |
|                                                                                           | - an area within the Great Barrier Reef Coast Marine Park prescribed under Schedule 6 of the Regulation                                                                               |
|                                                                                           |                                                                                                                                                                                       |
|                                                                                           | Smooth Waters and Open Waters                                                                                                                                                         |
|                                                                                           | Illegal to discharge Grade C Treated Sewage within $\frac{1}{2}$ nautical mile (926 metres) of - a person in the water                                                                |
|                                                                                           | - aquaculture fisheries resources                                                                                                                                                     |
|                                                                                           | - reef                                                                                                                                                                                |
|                                                                                           | Warral to disabarra Crada B Treated Courses within 700 m of                                                                                                                           |
|                                                                                           | Illegal to discharge Grade B Treated Sewage within 700 m of: - a person in the water                                                                                                  |
|                                                                                           | - aquaculture resources                                                                                                                                                               |
|                                                                                           | - a reef.                                                                                                                                                                             |
|                                                                                           | Illegal to discharge Grade A Treated Sewage in prohibited discharge waters                                                                                                            |
|                                                                                           | - No other restrictions                                                                                                                                                               |
| On-Board Documents                                                                        | All vessels with a sewage treatment sytem are required to have the following on-board and available for inspection:                                                                   |
|                                                                                           | - Sewage treatment system manufacturer's details                                                                                                                                      |
|                                                                                           | - Sewage treatment system documentation                                                                                                                                               |
|                                                                                           | <ul> <li>Sewage treatment system service manual</li> <li>Sewage treatment system service records including maintenance and assessment documentation</li> </ul>                        |
|                                                                                           | - Sewaye treatment system service records including maintenance and assessment documentation                                                                                          |