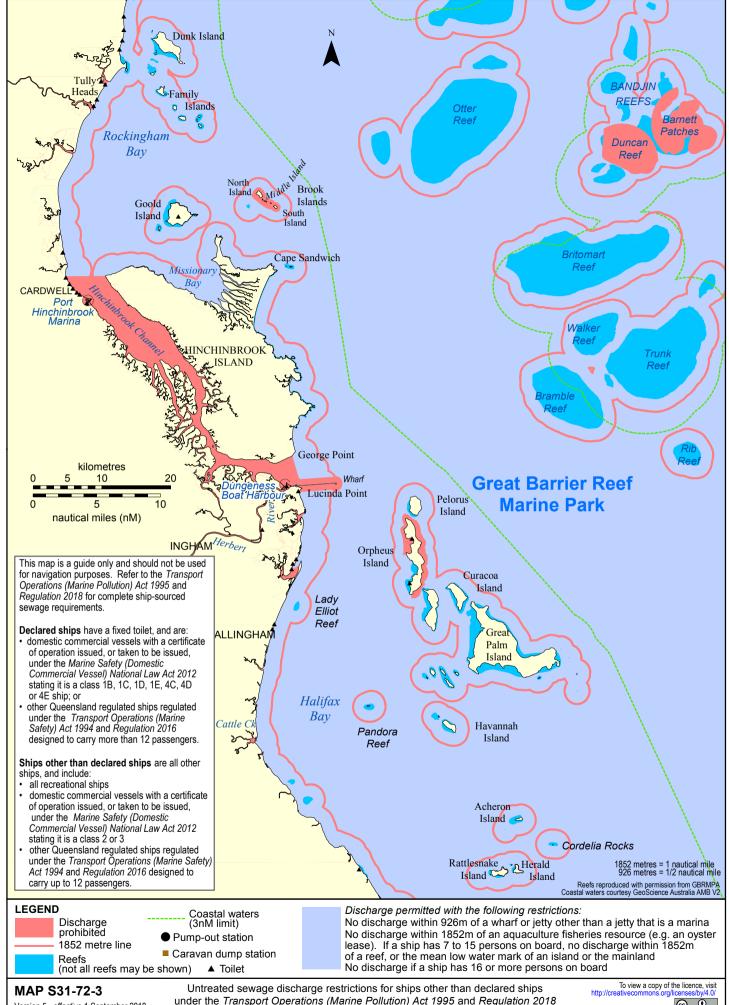

Version 5 - effective 1 September 2018 Copyright: The State of Queensland 2018 Prepared 30 August 2018 Maritime Safety Queensland - Spatial Services

under the Transport Operations (Marine Pollution) Act 1995 and Regulation 2018

## HINCHINBROOK

Untreated sewage - ships other than declared ships

| SHIP-SOURCED SEWAGE – DISCHARGE REQUIREMENTS FOR THE GREAT BARRIER REEF MAP SERIES (ONLY) |                                                                                                                                                                                       |
|-------------------------------------------------------------------------------------------|---------------------------------------------------------------------------------------------------------------------------------------------------------------------------------------|
|                                                                                           |                                                                                                                                                                                       |
| Sewage discharge requirements for Ships other than Declared Ships under the               |                                                                                                                                                                                       |
| Transport Operations (Marine Pollution) Act 1995 and Regulation 2018                      |                                                                                                                                                                                       |
|                                                                                           | 1st September 2018                                                                                                                                                                    |
| All ships with a fixed toilet                                                             | For all ships with a fixed toilet sewage must first pass through a macerator which can't be bypassed before being                                                                     |
|                                                                                           | discharged into the marine environment, unless the fixed toilet is a composting toilet.                                                                                               |
|                                                                                           |                                                                                                                                                                                       |
| Untreated sewage                                                                          | Prohibited Discharge Waters  Illegal to discharge in coastal waters that are:                                                                                                         |
|                                                                                           | - a boat harbour                                                                                                                                                                      |
|                                                                                           | - a canal                                                                                                                                                                             |
|                                                                                           | - a marina                                                                                                                                                                            |
|                                                                                           | - an area within the Great Barrier Reef Coast Marine Park prescribed under Schedule 6 of the Regulation                                                                               |
|                                                                                           |                                                                                                                                                                                       |
|                                                                                           | Smooth Waters (Includes rivers, creeks and designated smooth waters)                                                                                                                  |
|                                                                                           | * Illegal to discharge                                                                                                                                                                |
|                                                                                           | Open Waters                                                                                                                                                                           |
|                                                                                           | * Illegal to discharge within ½ nautical mile (926m) of a wharf or jetty, other than a jetty that is a marina                                                                         |
|                                                                                           | * Illegal to discharge within 1 nautical mile (1852 metres) of a person in the water, or aquaculture fisheries resources                                                              |
|                                                                                           | * 7 to 15 persons - Illegal to discharge within 1 nautical mile of a reef, the low water mark of an island or the mainland * 16 or more persons - Illegal to discharge in open waters |
|                                                                                           | 16 of more persons - megal to discharge in open waters                                                                                                                                |
|                                                                                           |                                                                                                                                                                                       |
|                                                                                           |                                                                                                                                                                                       |
| Treated sewage                                                                            | Prohibited Discharge Waters                                                                                                                                                           |
| discharge requirements                                                                    | Illegal to discharge in coastal waters that are: - a boat harbour                                                                                                                     |
|                                                                                           | - a canal                                                                                                                                                                             |
|                                                                                           | - a marina                                                                                                                                                                            |
|                                                                                           | - an area within the Great Barrier Reef Coast Marine Park prescribed under Schedule 6 of the Regulation                                                                               |
|                                                                                           |                                                                                                                                                                                       |
|                                                                                           | Smooth Waters and Open Waters                                                                                                                                                         |
|                                                                                           | Illegal to discharge Grade C Treated Sewage within $\frac{1}{2}$ nautical mile (926 metres) of - a person in the water                                                                |
|                                                                                           | - aquaculture fisheries resources                                                                                                                                                     |
|                                                                                           | - reef                                                                                                                                                                                |
|                                                                                           | Warral to disabarra Crada B Treated Courses within 700 m of                                                                                                                           |
|                                                                                           | Illegal to discharge Grade B Treated Sewage within 700 m of: - a person in the water                                                                                                  |
|                                                                                           | - aquaculture resources                                                                                                                                                               |
|                                                                                           | - a reef.                                                                                                                                                                             |
|                                                                                           | Illegal to discharge Grade A Treated Sewage in prohibited discharge waters                                                                                                            |
|                                                                                           | - No other restrictions                                                                                                                                                               |
| On-Board Documents                                                                        | All vessels with a sewage treatment sytem are required to have the following on-board and available for inspection:                                                                   |
|                                                                                           | - Sewage treatment system manufacturer's details                                                                                                                                      |
|                                                                                           | - Sewage treatment system documentation                                                                                                                                               |
|                                                                                           | <ul> <li>Sewage treatment system service manual</li> <li>Sewage treatment system service records including maintenance and assessment documentation</li> </ul>                        |
|                                                                                           | - Sewaye treatment system service records including maintenance and assessment documentation                                                                                          |