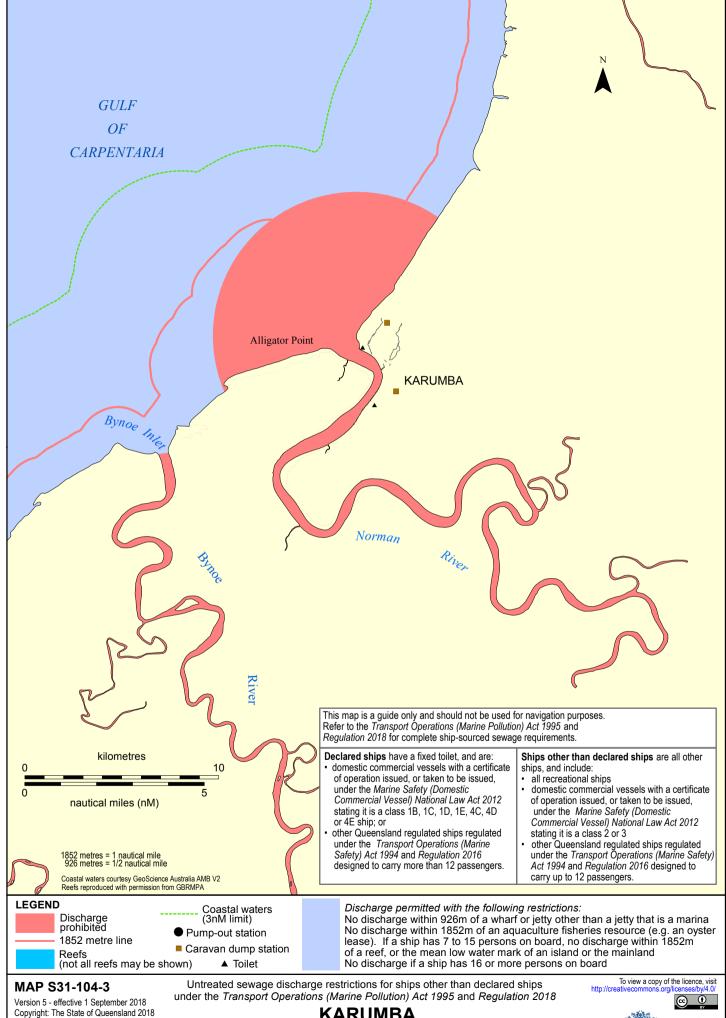

## **KARUMBA**

Prepared 28 August 2018

Maritime Safety Queensland - Spatial Services

Untreated sewage - ships other than declared ships

| SHIP-SOURCED SEWAGE – DISCHARGE REQUIREMENTS FOR THE KARUMBA MAP SERIES (ONLY) |                                                                                                                                       |
|--------------------------------------------------------------------------------|---------------------------------------------------------------------------------------------------------------------------------------|
|                                                                                |                                                                                                                                       |
| Sewage discharge requirements for Ships other than Declared Ships under the    |                                                                                                                                       |
| Transport Operations (Marine Pollution) Act 1995 and Regulation 2018           |                                                                                                                                       |
|                                                                                |                                                                                                                                       |
| All ships with a fixed toilet                                                  | 1st September 2018  For all ships with a fixed toilet sewage must first pass through a macerator which can't be bypassed before being |
| All ships with a fixed tollet                                                  | discharged into the marine environment, unless the fixed toilet is a composting toilet.                                               |
|                                                                                |                                                                                                                                       |
| Untreated sewage                                                               | Prohibited Discharge Waters                                                                                                           |
| discharge requirements                                                         | Illegal to discharge in coastal waters that are:                                                                                      |
|                                                                                | - a boat harbour                                                                                                                      |
|                                                                                | - a canal                                                                                                                             |
|                                                                                | - a marina                                                                                                                            |
|                                                                                | Smooth Waters (Includes rivers, creeks and designated smooth waters)                                                                  |
|                                                                                | * Illegal to discharge                                                                                                                |
|                                                                                | Open Waters                                                                                                                           |
|                                                                                | * 1 to 15 persons - Illegal to discharge within ½ nautical mile (926m) of a wharf or jetty, other than a jetty that is a              |
|                                                                                | marina * 1 to 15 persons - Illegal to discharge within 1 nautical mile (1852 metres) of a person in the water, or aquaculture         |
|                                                                                | fisheries resources                                                                                                                   |
|                                                                                | * 7 to 15 persons - Illegal to discharge within 1 nautical mile of a reef, or the low water mark of an island or the                  |
|                                                                                | mainland                                                                                                                              |
|                                                                                | * 16 or more persons - Illegal to discharge in open waters                                                                            |
|                                                                                |                                                                                                                                       |
|                                                                                |                                                                                                                                       |
| Treated Sewage                                                                 | Prohibited Discharge Waters                                                                                                           |
| discharge requirements                                                         | Illegal to discharge in coastal waters that are:                                                                                      |
|                                                                                | - a boat harbour                                                                                                                      |
|                                                                                | - a canal<br>- a marina                                                                                                               |
|                                                                                |                                                                                                                                       |
|                                                                                | Smooth Waters and Open Waters                                                                                                         |
|                                                                                | Illegal to discharge Grade C Treated Sewage within ½ nautical mile (926 metres) of                                                    |
|                                                                                | - a person in the water                                                                                                               |
|                                                                                | - aquaculture fisheries resources                                                                                                     |
|                                                                                | - reef                                                                                                                                |
|                                                                                | Illegal to discharge Grade B Treated Sewage within 700 m of:                                                                          |
|                                                                                | - a person in the water                                                                                                               |
|                                                                                | - aquaculture resources                                                                                                               |
|                                                                                | - a reef.                                                                                                                             |
|                                                                                | Illegal to discharge Grade A Treated Sewage in prohibited discharge waters                                                            |
|                                                                                | - No other restrictions                                                                                                               |
|                                                                                |                                                                                                                                       |
| On Board Documents                                                             | All vessels with a sewage treatment sytem are required to have the following on-board and available for inspection:                   |
|                                                                                | - Sewage treatment system manufacturer's details                                                                                      |
|                                                                                | - Sewage treatment system documentation                                                                                               |
|                                                                                | - Sewage treatment system service manual - Sewage treatment system service records including maintenance and assessment documentation |
|                                                                                |                                                                                                                                       |