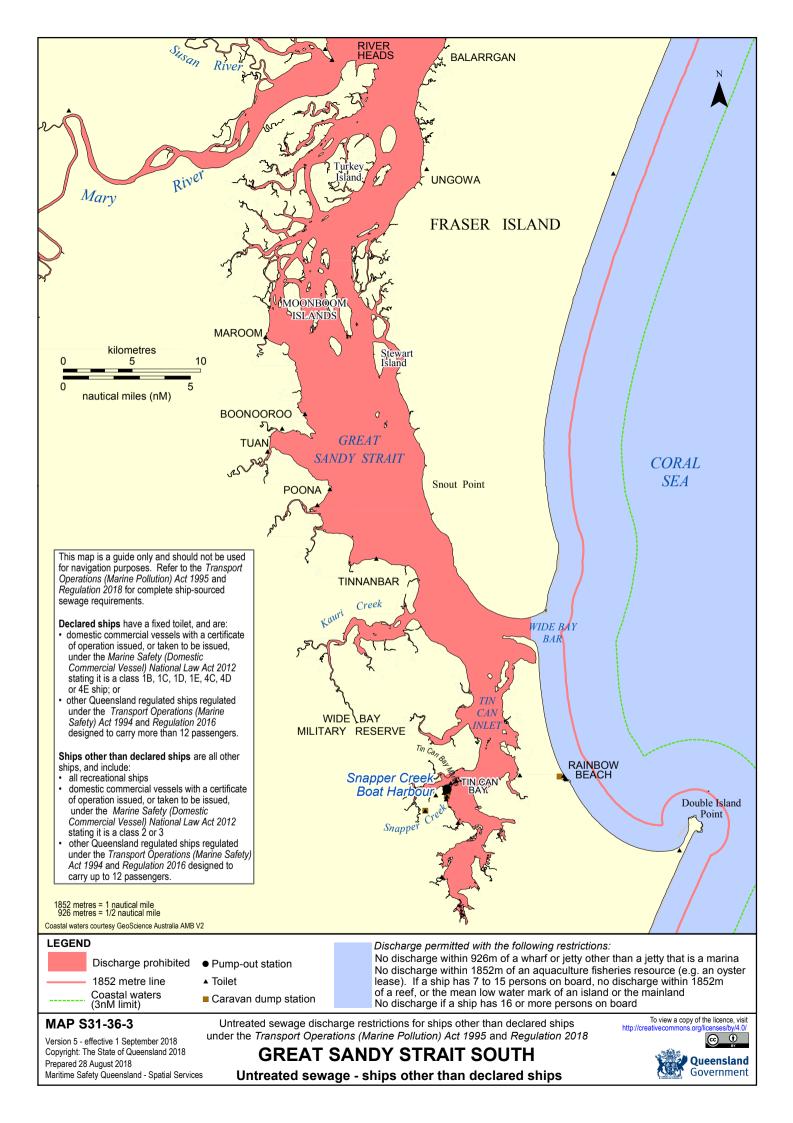

| Sewage discharge requirements for Ships other than Declared Ships under the<br>Transport Operations (Marine Pollution) Act 1995 and Regulation 2018 |                                                                                                                                                                                                                                                                                                                                                                                                                                                                                                                          |
|-----------------------------------------------------------------------------------------------------------------------------------------------------|--------------------------------------------------------------------------------------------------------------------------------------------------------------------------------------------------------------------------------------------------------------------------------------------------------------------------------------------------------------------------------------------------------------------------------------------------------------------------------------------------------------------------|
|                                                                                                                                                     |                                                                                                                                                                                                                                                                                                                                                                                                                                                                                                                          |
| All ships with a fixed toilet                                                                                                                       | For all ships with a fixed toilet sewage must first pass through a macerator which can't be bypassed before being discharged into the marine environment, unless the fixed toilet is a composting toilet.                                                                                                                                                                                                                                                                                                                |
| Untreated sewage                                                                                                                                    | Prohibited Discharge Waters                                                                                                                                                                                                                                                                                                                                                                                                                                                                                              |
| discharge requirements                                                                                                                              | Illegal to discharge in coastal waters that are:<br>- a boat harbour                                                                                                                                                                                                                                                                                                                                                                                                                                                     |
|                                                                                                                                                     | - a canal                                                                                                                                                                                                                                                                                                                                                                                                                                                                                                                |
|                                                                                                                                                     | - a marina                                                                                                                                                                                                                                                                                                                                                                                                                                                                                                               |
|                                                                                                                                                     | - the marine national park zone, under the Marine Parks (Great Sandy) Zoning Plan 2006, located near Burkitt's Reel                                                                                                                                                                                                                                                                                                                                                                                                      |
|                                                                                                                                                     | Hoffman's Rocks or Barolin Rock, adjacent to the Woongarra Coast;<br>- an area within the Great Barrier Reef Coast Marine Park prescribed under Schedule 6 of the Regulation                                                                                                                                                                                                                                                                                                                                             |
|                                                                                                                                                     | Smooth Waters (Includes rivers, creeks and designated smooth waters)                                                                                                                                                                                                                                                                                                                                                                                                                                                     |
|                                                                                                                                                     | * Illegal to discharge                                                                                                                                                                                                                                                                                                                                                                                                                                                                                                   |
|                                                                                                                                                     | Hervey Bay waters                                                                                                                                                                                                                                                                                                                                                                                                                                                                                                        |
|                                                                                                                                                     | *1-15 persons on board - Illegal to discharge within 1 nautical mile (1852 metres) of a person in the water, or an<br>aquaculture fisheries resources, a reef, or the mean low water mark of an island or the mainland<br>*16 or more persons on board - Illegal to discharge                                                                                                                                                                                                                                            |
|                                                                                                                                                     | Open Waters<br>* Illegal to discharge within ½ nautical mile (926m) of a wharf or jetty, other than a jetty that is a marina<br>* Illegal to discharge within 1 nautical mile (1852 metres) of a person in the water, or aquaculture fisheries resource<br>* 7 to 15 persons - Illegal to discharge within 1 nautical mile of a reef, the low water mark of an island or the mainlar<br>* 16 or more persons - Illegal to discharge in open waters (3 nautical mile of the territorial sea baseline)                     |
| Treated sewage                                                                                                                                      | Prohibited Discharge Waters                                                                                                                                                                                                                                                                                                                                                                                                                                                                                              |
| discharge requirements                                                                                                                              | Illegal to discharge in coastal waters that are:<br>- a boat harbour                                                                                                                                                                                                                                                                                                                                                                                                                                                     |
|                                                                                                                                                     | - a canal                                                                                                                                                                                                                                                                                                                                                                                                                                                                                                                |
|                                                                                                                                                     | - a marina                                                                                                                                                                                                                                                                                                                                                                                                                                                                                                               |
|                                                                                                                                                     | <ul> <li>the marine national park zone, under the Marine Parks (Great Sandy) Zoning Plan 2006, located near Burkitt's Reef<br/>Hoffman's Rocks or Barolin Rock, adjacent to the Woongarra Coast;</li> <li>an area within the Great Barrier Reef Coast Marine Park prescribed under Schedule 6 of the Regulation</li> </ul>                                                                                                                                                                                               |
|                                                                                                                                                     |                                                                                                                                                                                                                                                                                                                                                                                                                                                                                                                          |
|                                                                                                                                                     | Hervey Bay waters, Smooth Waters and Open Waters<br>Illegal to discharge Grade C Treated Sewage within ½ nautical mile (926 metres) of                                                                                                                                                                                                                                                                                                                                                                                   |
|                                                                                                                                                     | - a person in the water                                                                                                                                                                                                                                                                                                                                                                                                                                                                                                  |
|                                                                                                                                                     |                                                                                                                                                                                                                                                                                                                                                                                                                                                                                                                          |
|                                                                                                                                                     | - aquaculture fisheries resources - reef                                                                                                                                                                                                                                                                                                                                                                                                                                                                                 |
|                                                                                                                                                     | - reef                                                                                                                                                                                                                                                                                                                                                                                                                                                                                                                   |
|                                                                                                                                                     | - reef<br>Illegal to discharge Grade B Treated Sewage within 700 m of:<br>- a person in the water                                                                                                                                                                                                                                                                                                                                                                                                                        |
|                                                                                                                                                     | <ul> <li>reef</li> <li>Illegal to discharge Grade B Treated Sewage within 700 m of:</li> <li>a person in the water</li> <li>aquaculture resources</li> </ul>                                                                                                                                                                                                                                                                                                                                                             |
|                                                                                                                                                     | - reef<br>Illegal to discharge Grade B Treated Sewage within 700 m of:<br>- a person in the water<br>- aquaculture resources<br>- a reef                                                                                                                                                                                                                                                                                                                                                                                 |
|                                                                                                                                                     | <ul> <li>reef</li> <li>Illegal to discharge Grade B Treated Sewage within 700 m of:</li> <li>a person in the water</li> <li>aquaculture resources</li> </ul>                                                                                                                                                                                                                                                                                                                                                             |
| On-Board Documents                                                                                                                                  | <ul> <li>- reef</li> <li>Illegal to discharge Grade B Treated Sewage within 700 m of:</li> <li>- a person in the water</li> <li>- aquaculture resources</li> <li>- a reef</li> <li>Illegal to discharge Grade A Treated Sewage in prohibited discharge waters</li> </ul>                                                                                                                                                                                                                                                 |
| On-Board Documents                                                                                                                                  | <ul> <li>reef</li> <li>Illegal to discharge Grade B Treated Sewage within 700 m of: <ul> <li>a person in the water</li> <li>aquaculture resources</li> <li>a reef</li> </ul> </li> <li>Illegal to discharge Grade A Treated Sewage in prohibited discharge waters <ul> <li>No other restrictions</li> </ul> </li> <li>All vessels with a sewage treatment sytem are required to have the following on-board and available for inspection: <ul> <li>Sewage treatment system manufacturer's details</li> </ul> </li> </ul> |
| On-Board Documents                                                                                                                                  | <ul> <li>reef</li> <li>Illegal to discharge Grade B Treated Sewage within 700 m of: <ul> <li>a person in the water</li> <li>aquaculture resources</li> <li>a reef</li> </ul> </li> <li>Illegal to discharge Grade A Treated Sewage in prohibited discharge waters <ul> <li>No other restrictions</li> </ul> </li> <li>All vessels with a sewage treatment sytem are required to have the following on-board and available for inspection</li> </ul>                                                                      |